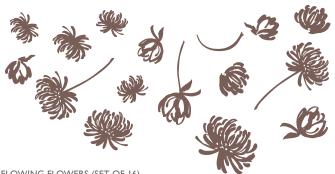

5 |
| 116063 | 116061    | 116062 | Stemware        | \$9.95  |
| 116187 | 116191    | 116189 | Inspiration (s) | \$4.95  |
| 116188 | 116192    | 116190 | Inspiration (M) | \$5.95  |

| CHOCOLATE | WHITE  | ROSE RED | BLACK  | Description        |         |
|-----------|--------|----------|--------|--------------------|---------|
| 116082    | 116088 | 116079   | 116085 | Eastern Blooms (s) | \$9.95  |
| 116083    | 116089 | 116080   | 116086 | Eastern Blooms (M) | \$12.95 |
| 116084    | 116090 | 116081   | 116087 | Eastern Blooms (L) | \$18.95 |

| CHOCOLATE | WHITE  | KRAFT  | OLD OLIVE | BLACK  | Description     |         |
|-----------|--------|--------|-----------|--------|-----------------|---------|
| 116130    | 116127 | 116131 | 116128    | 116129 | Flowing Flowers | \$32.95 |



FLOWING FLOWERS (SET OF 16) LONG-STEM FLOWER: 7-1/8" × 12-3/4"





WONDERFUL LEAVES (4 TOTAL PIECES) SMALL: 9-3/8" × 23-1/2" MEDIUM: 13-3/8" × 33-5/8"

| COLORS |        | Description                                                 |         |
|--------|--------|-------------------------------------------------------------|---------|
|        | 479    | Wonderful Leaves (s)<br>Chocolate, Kraft                    | \$39.95 |
|        | 114792 | Wonderful Leaves (M)<br>Chocolate, Kraft                    | \$64.95 |
|        | 114793 | Wonderful Leaves (s)<br>Old Olive, Certainly Celery         | \$39.95 |
|        | 114794 | Wonderful Leaves (M)<br>Old Olive, Certainly Celery         | \$64.95 |
|        | 114795 | Wonderful Leaves (S)<br>Taken with Teal, Tempting Turquoise | \$39.95 |
|