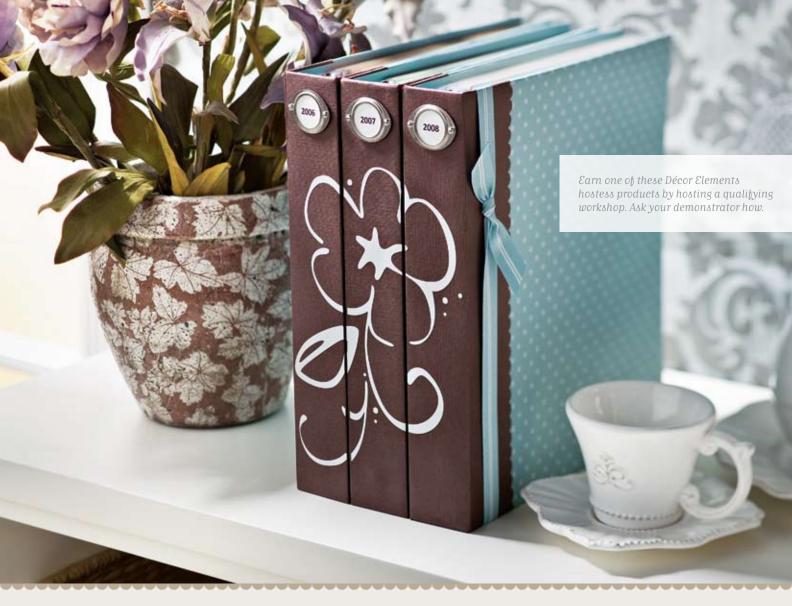

| oose I                                                                              | _                                                      | choose I |                                                                                                                  |  |  |





FLOWER FINESSE 8-3/4" × 5-3/8" (Level 1)



HOME IS LOVE 24" × 13" (Level 2)

#### Décor Elements Hostess Offering

| BLACK  | CHOCOLATE | WHITE  | Description    |         |
|--------|-----------|--------|----------------|---------|
| 116306 | 116308    | 116307 | Flower Finesse | level I |
| 114854 | 114848    | 485    | Home Is Love   | level 2 |

easy application .....

#### step l

Burnish the image on the transparent sheet. Then, starting on either side, slowly peel away the grid-side backing until it is removed.



### step 2

Rub the image onto the desired surface starting at the top-center of the image and working outward.



## step 3 After ensuring the image has been

fully transferred, slowly peel the transfer sheet from the image.



FOR VIDEO INSTRUCTIONS ABOUT APPLICATIO