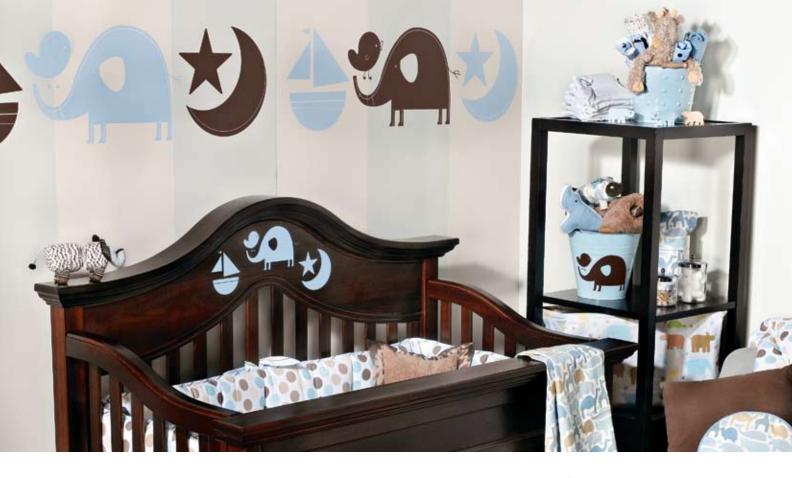

children's rooms, from dinosaurs and trains to flowers and fairies.

Our daughter Sage painted spots in Kona's room, and it took her quite a while, so the Spot On images made me think of her. What a time savings it would have been if she'd had those! I love the Pattern Blocks; they transformed that set of chest of drawers. Shelf Life is unique as well. And I haven't even mentioned the greetings, but I love adding quotes and thoughts on our walls. What a subtle but strong way to share with our families and the world what is important to us.