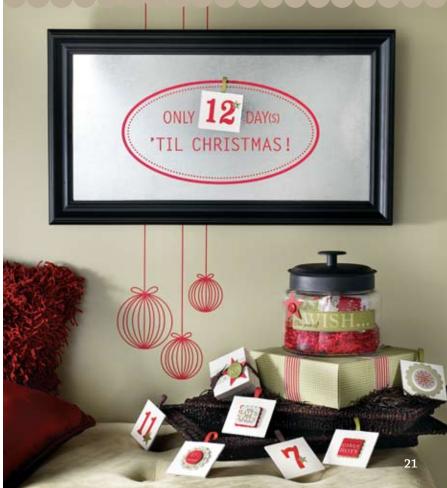

23    | 114720    | 47 7     | Santa & Sleigh (M)         | \$17.95 |
| 114724    | 472       | 114718   | Santa & Sleigh (L)         | \$26.95 |
| 114871    | 114868    | 114865   | Wise Men (s)               | \$7.95  |
| 114872    | 114869    | 114866   | Wise Men (M)               | \$12.95 |
| 114873    | 114870    | 114867   | Wise Men (L)               | \$17.95 |
| 114828    | 114825    | 114822   | Park Avenue Ornaments* (s) | \$14.95 |
| 114829    | 114826    | 114823   | Park Avenue Ornaments* (M) | \$18.95 |

| CHOCOLATE | OLD OLIVE | BLACK  | Description          |         |
|-----------|-----------|--------|----------------------|---------|
| 114883    | 114885    | 114887 | Season of Thanks (s) | \$14.95 |
| 114884    | 114886    | 114888 | Season of Thanks (M) | \$19.95 |



\*INCLUDES EXTENDER LINES THAT ALLOW YOU TO LENGTHEN THE HANGING ORNAMENTS.

## décor stencils

We're delighted to introduce a new Definitely Decorative product—Décor Stencils! Stencils are an exciting new complement to our Décor Elements vinyl line. You can use them on walls, frames, pillows, and more! With our stencils, you can create custom pieces quickly and easily. Some stencils layer and coordinate with vinyl pieces; others work alone. Either way, using stencils will provide amazing results!



using stencils.....

Adhere the stencil in place with

Fill in the image with acrylic or stencil paint. For a softer look, dab on the color with a sponge or

Remove the stencil and admire

step |

step 2

step 3

painter's tape.



FLOWER WITH STEM: 6" × 10-7/8" (7 STENCILS)

116574 Flowing