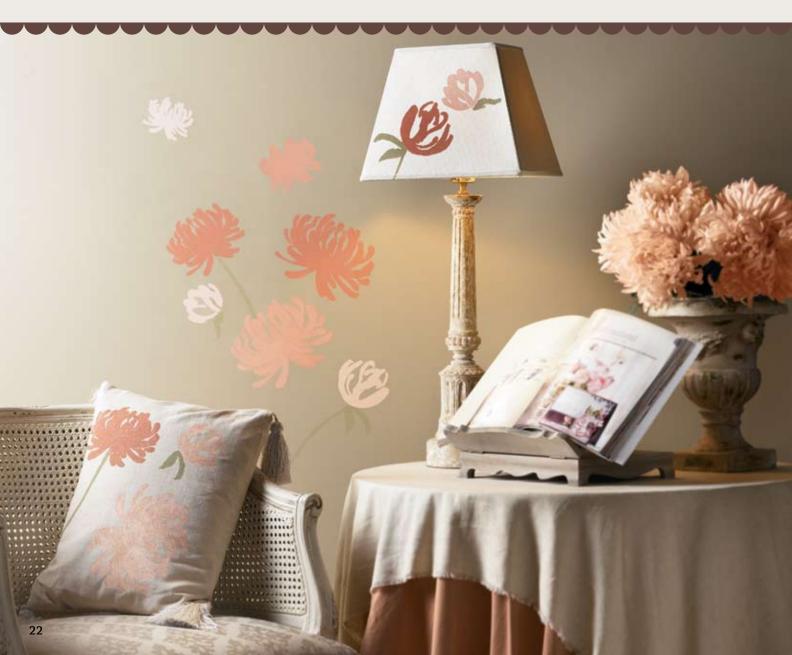

One thing I'm particularly excited about is the addition of stencils to our Definitely Decorative line; they bring out the artist in you! You can choose and mix colors, and use the same stencil over and over to create patterns on small or large walls, borders, or corners. It's one of the most affordable ways to add texturing and shading to your décor. I've stenciled in my stamp studio and love the look!