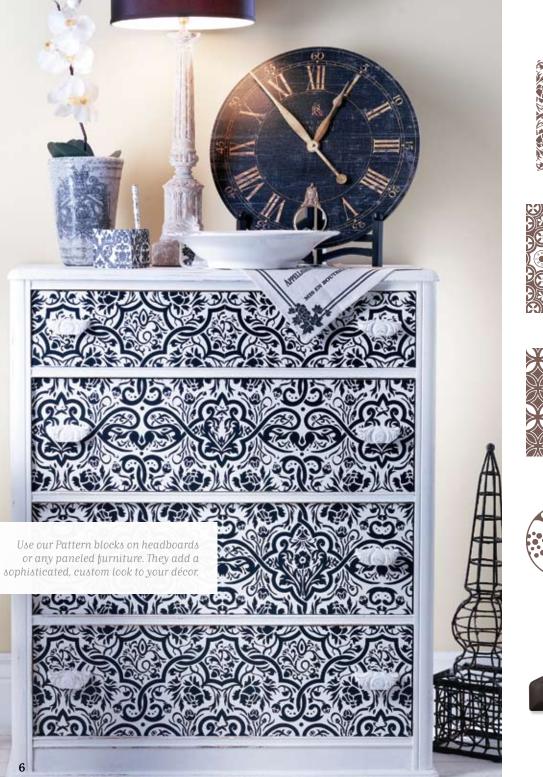

children's rooms, from dinosaurs and trains to flowers and fairies.

Our daughter Sage painted spots in Kona's room, and it took her quite a while, so the Spot On images made me think of her. What a time savings it would have been if she'd had those! I love the Pattern Blocks; they transformed that set of chest of drawers. Shelf Life is unique as well. And I haven't even mentioned the greetings, but I love adding quotes and thoughts on our walls. What a subtle but strong way to share with our families and the world what is important to us.