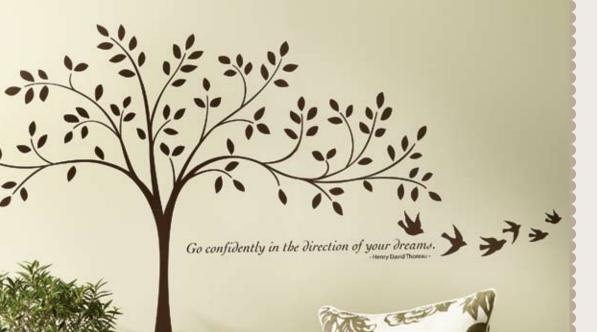

|                     |                           |         |
| BLACK  | SO SAFFRON | KRAFT               | WHITE               | Description               |         |
| 116091 | 116094     | 116100              | 116097              | Kind Thoughts Brocade (s) | \$9.95  |
| 116092 | 116095     | 116101              | 116098              | Kind Thoughts Brocade (M) | \$12.95 |
| 116093 | 116096     | 116102              | 116099              | Kind Thoughts Brocade (L) | \$14.95 |
|        |            |                     |                     |                           |         |
| BLACK  | PIXIE PINK | TAKEN WITH<br>TEAL  | WHITE               | Description               |         |

116149

\*THIS DÉCOR ELEMENTS IS COMPRISED OF MULTIPLE ADJOINING IMAGES.

Chandelier\*



## branch out

STRATIONS-FRANCES ITALY more Ed.

Use our Tree vinyl to create an unforgettable focal point. Just follow these steps for simple application.

#### planting a tree.....

#### step l

Cut out the sections of the tree and piece them together, using the numbers as a placement guide.



step 2 Working in sections, carefully peel the transfer sheet off the image.



step 3 Smooth the image by hand once the image is transferred.



VISIT WWW.STAMPINUP.COM/ DECORELEMENTS FOR DETAILED INSTRUCTIONS. POPCO

To ensure precise placement when applying Décor Elements to rounded surfaces, trim the transfer sheet so the image has a 1" border and notch the bottom edge at 1/4" intervals.



**POPCORN** 

#### LAUNDRY SMALL: 8-1/4" × 9" MEDIUM: 11-3/4" × 13" LARGE: 16-1/8" × 17-7/8"

POPCOR