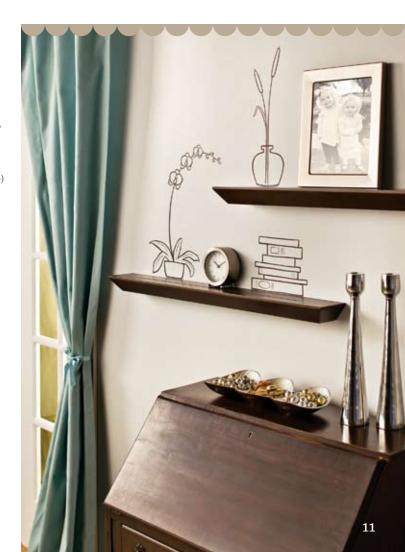

children's rooms, from dinosaurs and trains to flowers and fairies.

Our daughter Sage painted spots in Kona's room, and it took her quite a while, so the Spot On images made me think of her. What a time savings it would have been if she'd had those! I love the Pattern Blocks; they transformed that set of chest of drawers. Shelf Life is unique as well. And I haven't even mentioned the greetings, but I love adding quotes and thoughts on our walls. What a subtle but strong way to share with our families and the world what is important to us.