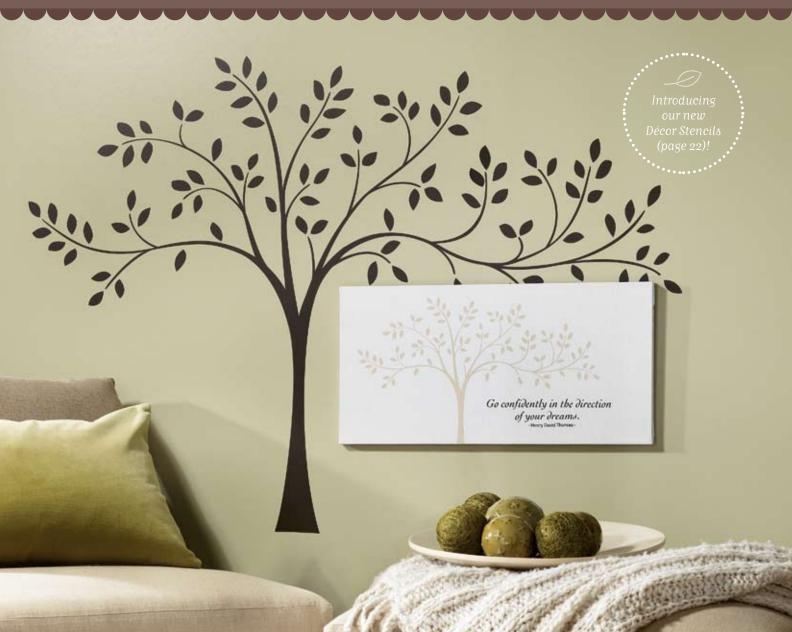

children's rooms, from dinosaurs and trains to flowers and fairies.

Our daughter Sage painted spots in Kona's room, and it took her quite a while, so the Spot On images made me think of her. What a time savings it would have been if she'd had those! I love the Pattern Blocks; they transformed that set of chest of drawers. Shelf Life is unique as well. And I haven't even mentioned the greetings, but I love adding quotes and thoughts on our walls. What a subtle but strong way to share with our families and the world what is important to us.