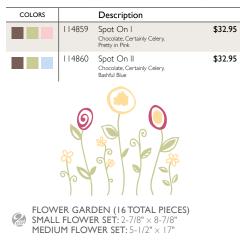

elery, Taken with Teal | \$44.95 |





GINORMOUS FLOWERS (58 TOTAL PIECES) LARGEST FLOWER: |3" × |3"

| COLORS |        | Description                                                                          |         |
|--------|--------|--------------------------------------------------------------------------------------|---------|
|        | 114864 | Ginormous Flowers I<br>Pixie Pink, Chocolate,<br>So Saffron, Certainly Celery        | \$39.95 |
|        | 114863 | Ginormous Flowers 2<br>Tempting Turquoise, Taken with Teal,<br>So Saffron, Old Olive | \$39.95 |



PREHISTORIC PALS (33 TOTAL PIECES) SMALL BRONTOSAURUS: 8-3/4" × 10-3/4" MEDIUM BRONTOSAURUS: 10-3/4" × 13" LARGE BRONTOSAURUS\*: 14-7/8" × 17-3/8"





SPOT ON (SET OF 24: 8 EA. OF 3 COLORS) LARGEST CIRCLE: 12-3/4" × 12-3/4"



| COLORS |        | Description                                                                    |         |
|--------|--------|--------------------------------------------------------------------------------|---------|
|        | 116056 | Flower Garden (s)<br>Certainly Celery, Pretty in Pink,<br>So Saffron, Rose Red | \$12.95 |
|        | 116057 | Flower Garden (M)<br>Certainly Celery, Pretty in Pink,<br>So Saffron, Rose Red | \$16.95 |

WILD ABOUT YOU (21 TOTAL PIECES) SMALL ELEPHANT: 9-1/4" × 6-1/4" MEDIUM ELEPHANT: 15" × 10" LARGE ELEPHANT: 19" × 12-5/8"

| COLORS |        | Description                                                            |         |
|--------|--------|------------------------------------------------------------------------|---------|
|        | 116042 | Wild