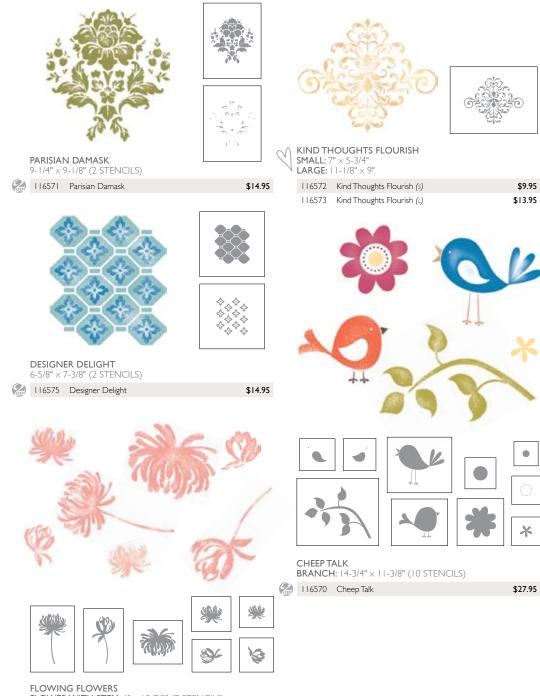

One thing I'm particularly excited about is the addition of stencils to our Definitely Decorative line; they bring out the artist in you! You can choose and mix colors, and use the same stencil over and over to create patterns on small or large walls, borders, or corners. It's one of the most affordable ways to add texturing and shading to your décor. I've stenciled in my stamp studio and love the look!