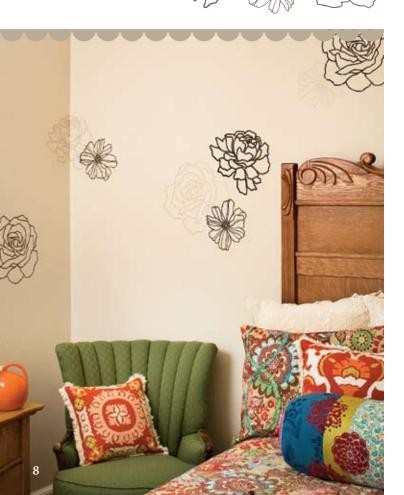

children's rooms, from dinosaurs and trains to flowers and fairies.

Our daughter Sage painted spots in Kona's room, and it took her quite a while, so the Spot On images made me think of her. What a time savings it would have been if she'd had those! I love the Pattern Blocks; they transformed that set of chest of drawers. Shelf Life is unique as well. And I haven't even mentioned the greetings, but I love adding quotes and thoughts on our walls. What a subtle but strong way to share with our families and the world what is important to us.