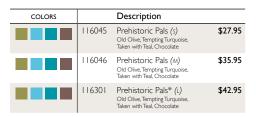

| \$44.95 |
|        | 484    | Flitting By II<br>So Saffron, Certainly Celery, Taken with Teal | \$44.95 |





GINORMOUS FLOWERS (58 TOTAL PIECES) LARGEST FLOWER: |3" × |3"

| COLORS |        | Description                                                                          |         |
|--------|--------|--------------------------------------------------------------------------------------|---------|
|        | 114864 | Ginormous Flowers I<br>Pixie Pink, Chocolate,<br>So Saffron, Certainly Celery        | \$39.95 |
|        | 114863 | Ginormous Flowers 2<br>Tempting Turquoise, Taken with Teal,<br>So Saffron, Old Olive | \$39.95 |



PREHISTORIC PALS (33 TOTAL PIECES) SMALL BRONTOSAURUS: 8-3/4" × 10-3/4" MEDIUM BRONTOSAURUS: 10-3/4" × 13" LARGE BRONTOSAURUS\*: 14-7/8" × 17-3/8"





SPOT ON (SET OF 24: 8 EA. OF 3 COLORS) LARGEST CIRCLE: 12-3/4" × 12-3/4"



| COLORS |        | Description                                                                    |         |
|--------|--------|--------------------------------------------------------------------------------|---------|
|        | 116056 | Flower Garden (s)<br>Certainly Celery, Pretty in Pink,<br>So Saffron, Rose Red | \$12.95 |
|        | 116057 | Flower Garden (M)<br>Certainly Celery, Pretty in Pink,<br>So Saffron, Rose Red | \$16.95 |

WILD ABOUT YOU (21 TOTAL PIECES) SMALL ELEPHANT: 9-1/4" × 6-1/4" MEDIUM ELEPHANT: 15" × 10" LARGE ELEPHANT: 19" × 12-5/8"

| COLORS |        | Description                                                            |         |
|--------|--------|------------------------------