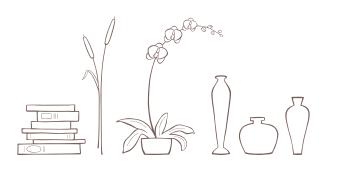

4   | 116160 | Laundry (L)     | \$16.95 |
| 115996 | -        | 115994 | Movie Night (s) | \$9.95  |
| 115997 | -        | 115995 | Movie Night (M) | \$17.95 |
| 116000 | _        | 115998 | Popcorn (s)     | \$4.95  |
| 116001 | -        | 115999 | Рорсоrn (м)     | \$5.95  |

| CHOCOLATE | WHITE  | Description              |         |
|-----------|--------|--------------------------|---------|
| 114132    | 114131 | Lollipop Flower (s)      | \$6.95  |
| 114113    | 114075 | Lollipop Flower (L)      | \$30.95 |
| 114126    | 114125 | Long-Stem Silhouette (M) | \$17.95 |
| 114124    | 114123 | Long-Stem Silhouette (L) | \$34.95 |

PCOR

LOLLIPOP FLOWER SMALL: 4-7/8" × 12-1/2" LARGE: 11-1/2" × 44-1/2" LONG-STEM SILHOUETTE MEDIUM: 5-3/4" × 27-7/8" LARGE: 12-3/4" × 52-3/4"

décor ELEMENTS



SHELF LIFE (SET OF 6) PLANT: | 3" × | 6"

STEMWARE (SET OF 3) MARTINI GLASS: 5-1/8" × 7-5/8"

## faith hope love life

#### INSPIRATION (SET OF 4) SMALL HOPE: 2-1/2" × 1-1/4" MEDIUM HOPE: 4-3/8" × 2-1/8"

EASTERN BLOOMS (SET OF 5) SMALL: 5-1/8" × 5-1/2" MEDIUM: 8-3/16" × 8-1/2" LARGE: 12-3/4" × 12-1/2"

| BLACK  | CHOCOLATE | KRAFT  | Description     |         |
|--------|-----------|--------|-----------------|---------|
| 116060 | 116058    | 116059 | Shelf Life      | \$17.95 |
| 116063 | 116061    | 116062 | Stemware        | \$9.95  |
| 116187 | 116191    | 116189 | Inspiration (s) | \$4.95  |
| 116188 | 116192    | 116190 | Inspiration (M) | \$5.95  |

| CHOCOLATE | WHITE  | ROSE RED | BLACK  | Description        |         |
|-----------|--------|----------|--------|----------------