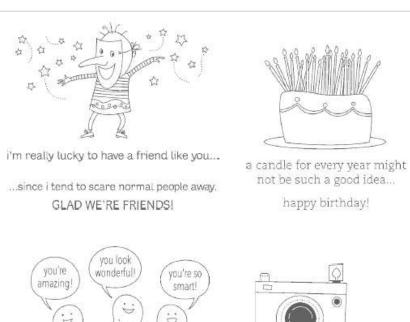

s are approximately 4-1/2" x 5-3/4". The circle shows

a magnification of the detail on the stamp.

Images © Stampin' Up!®





Glad Friends















**Polka Dot** is a Background Stamp, whose actual dimensions are approximately 4-1/2" x 5-3/4". The circle shows a magnification of the detail on the stamp.





Images © Stampin' Up!®

May your bobbin always be full.

In the crazy quilt of life...
I'm glad you're in
my block of friends.









may your sorrows be patched and your joys quilted.

When life throws you scraps, make a quilt!

Quilt Quips | 400 8

good for you!

miss you already...

hey there!

so sorry you're sick

my fabulous friend

you're invited

thanks a gazillion

7 Really Retro





Everyone has a photographic memory...

some just don't have film.

That's Funny 4



complimentary peanuts