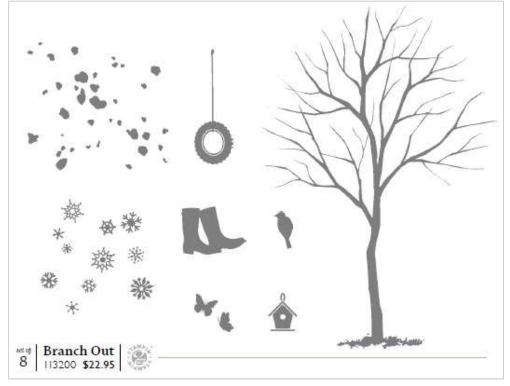

**NOTE:** Images are not necessarily shown at full size. Please see the referenced publication for exact dimensions, or contact your Demonstrator.

| ltem # | Stamp Set              | Price   | Last Publication this Set Appeared in  | Page # |
|--------|------------------------|---------|----------------------------------------|--------|
| 113407 | Backwoods              | \$23.95 | 2009 Spring-Summer Idea Book & Catalog | 102    |
| 114492 | Beautiful Baby         | \$7.95  | 2009 Spring-Summer Idea Book & Catalog | 208    |
| 114486 | Birthday Wish          | \$6.95  | 2009 Spring-Summer Idea Book & Catalog | 208    |
| 113200 | Branch Out             | \$22.95 | 2009 Spring-Summer Idea Book & Catalog | 100    |
| 114496 | Celebrations           | \$7.95  | 2009 Spring-Summer Idea Book & Catalog | 208    |
| 113732 | Central Park           | \$15.95 | 2009 Spring-Summer Idea Book & Catalog | 106    |
| 113206 | Classic Sketches       | \$22.95 | 2009 Spring-Summer Idea Book & Catalog | 119    |
| 113226 | Classy & Fabulous      | \$18.95 | 2009 Spring-Summer Idea Book & Catalog | 51     |
| 114498 | Flowers in Silhouette  | \$7.95  | 2009 Spring-Summer Idea Book & Catalog | 208    |
| 113405 | Font of You            | \$24.95 | 2009 Spring-Summer Idea Book & Catalog | 46     |
| 113216 | For the Bride          | \$19.95 | 2009 Spring-Summer Idea Book & Catalog | 61     |
| 114028 | Para la novia          | \$19.95 | 2009 Spring-Summer Idea Book & Catalog | 61     |
| 114494 | Forever                | \$5.95  | 2009 Spring-Summer Idea Book & Catalog | 208    |
| 109425 | Friend by Definition   | \$17.95 | 2008 Fall-Winter Idea Book & Catalog   | 135    |
| 114488 | Fun Flowers            | \$5.95  | 2009 Spring-Summer Idea Book & Catalog | 208    |
| 113716 | Garden Greetings       | \$21.95 | 2009 Spring-Summer Idea Book & Catalog | 55     |
| 114490 | Glad Friends           | \$5.95  | 2009 Spring-Summer Idea Book & Catalog | 208    |
| 111580 | Grand Soiree           | \$24.95 | 2008 Fall-Winter Idea Book & Catalog   | 126    |
| 113242 | Hit the Road           | \$19.95 | 2009 Spring-Summer Idea Book & Catalog | 103    |
| 113710 | Lexicon of Leaves      | \$25.95 | 2009 Spring-Summer Idea Book & Catalog | 101    |
| 113236 | Man's Best Friend      | \$19.95 | 2009 Spring-Summer Idea Book & Catalog | 72     |
| 114423 | Ocean Commotion        | \$17.95 | 2009 Spring-Summer Idea Book & Catalog | 97     |
| 113728 | Playful Petals         | \$28.95 | 2009 Spring-Summer Idea Book & Catalog | 99     |
| 109276 | Polka Dot              | \$17.95 | 2008 Fall-Winter Idea Book & Catalog   | 135    |
| 111544 | Putt Putt              | \$24.95 | 2008 Fall-Winter Idea Book & Catalog   | 81     |
| 113240 | Quilt Quips            | \$22.95 | 2009 Spring-Summer Idea Book & Catalog | 53     |
| 113754 | Really Retro           | \$14.95 | 2009 Spring-Summer Idea Book & Catalog | 132    |
| 113403 | Sip by Sip             | \$23.95 | 2009 Spring-Summer Idea Book & Catalog | 51     |
| 113726 | Sweet Stems            | \$16.95 | 2009 Spring-Summer Idea Book & Catalog | 99     |
| 113250 | That's Funny           | \$23.95 | 2009 Spring-Summer Idea Book & Catalog | 63     |
| 113688 | Wonderful Watercolors  | \$39.95 | 2009 Spring-Summer Idea Book & Catalog | 85     |
| 114032 | Acuarelas Maravillosas | \$39.95 | 2009 Spring-Summer Idea Book & Catalog | 85     |