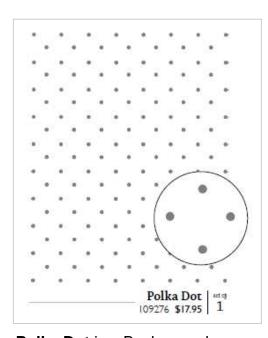

**NOTE:** Images are not necessarily shown at full size. Please see the referenced publication for exact dimensions, or contact your Demonstrator.

| ltem # | Stamp Set              | Price   | Last Publication this Set Appeared in  | Page # |
|--------|------------------------|---------|----------------------------------------|--------|
| 113407 | Backwoods              | \$23.95 | 2009 Spring-Summer Idea Book & Catalog | 102    |
| 114492 | Beautiful Baby         | \$7.95  | 2009 Spring-Summer Idea Book & Catalog | 208    |
| 114486 | Birthday Wish          | \$6.95  | 2009 Spring-Summer Idea Book & Catalog | 208    |
| 113200 | Branch Out             | \$22.95 | 2009 Spring-Summer Idea Book & Catalog | 100    |
| 114496 | Celebrations           | \$7.95  | 2009 Spring-Summer Idea Book & Catalog | 208    |
| 113732 | Central Park           | \$15.95 | 2009 Spring-Summer Idea Book & Catalog | 106    |
| 113206 | Classic Sketches       | \$22.95 | 2009 Spring-Summer Idea Book & Catalog | 119    |
| 113226 | Classy & Fabulous      | \$18.95 | 2009 Spring-Summer Idea Book & Catalog | 51     |
| 114498 | Flowers in Silhouette  | \$7.95  | 2009 Spring-Summer Idea Book & Catalog | 208    |
| 113405 | Font of You            | \$24.95 | 2009 Spring-Summer Idea Book & Catalog | 46     |
| 113216 | For the Bride          | \$19.95 | 2009 Spring-Summer Idea Book & Catalog | 61     |
| 114028 | Para la novia          | \$19.95 | 2009 Spring-Summer Idea Book & Catalog | 61     |
| 114494 | Forever                | \$5.95  | 2009 Spring-Summer Idea Book & Catalog | 208    |
| 109425 | Friend by Definition   | \$17.95 | 2008 Fall-Winter Idea Book & Catalog   | 135    |
| 114488 | Fun Flowers            | \$5.95  | 2009 Spring-Summer Idea Book & Catalog | 208    |
| 113716 | Garden Greetings       | \$21.95 | 2009 Spring-Summer Idea Book & Catalog | 55     |
| 114490 | Glad Friends           | \$5.95  | 2009 Spring-Summer Idea Book & Catalog | 208    |
| 111580 | Grand Soiree           | \$24.95 | 2008 Fall-Winter Idea Book & Catalog   | 126    |
| 113242 | Hit the Road           | \$19.95 | 2009 Spring-Summer Idea Book & Catalog | 103    |
| 113710 | Lexicon of Leaves      | \$25.95 | 2009 Spring-Summer Idea Book & Catalog | 101    |
| 113236 | Man's Best Friend      | \$19.95 | 2009 Spring-Summer Idea Book & Catalog | 72     |
| 114423 | Ocean Commotion        | \$17.95 | 2009 Spring-Summer Idea Book & Catalog | 97     |
| 113728 | Playful Petals         | \$28.95 | 2009 Spring-Summer Idea Book & Catalog | 99     |
| 109276 | Polka Dot              | \$17.95 | 2008 Fall-Winter Idea Book & Catalog   | 135    |
| 111544 | Putt Putt              | \$24.95 | 2008 Fall-Winter Idea Book & Catalog   | 81     |
| 113240 | Quilt Quips            | \$22.95 | 2009 Spring-Summer Idea Book & Catalog | 53     |
| 113754 | Really Retro           | \$14.95 | 2009 Spring-Summer Idea Book & Catalog | 132    |
| 113403 | Sip by Sip             | \$23.95 | 2009 Spring-Summer Idea Book & Catalog | 51     |
| 113726 | Sweet Stems            | \$16.95 | 2009 Spring-Summer Idea Book & Catalog | 99     |
| 113250 | That's Funny           | \$23.95 | 2009 Spring-Summer Idea Book & Catalog | 63     |
| 113688 | Wonderful Watercolors  | \$39.95 | 2009 Spring-Summer Idea Book & Catalog | 85     |
| 114032 | Acuarelas Maravillosas | \$39.95 | 2009 Spring-Summer Idea Book & Catalog | 85     |

Friend by Definition is a Background Stamp, whose actual dimensions are approximately 4-1/2" x 5-3/4". The circle shows

a magnification of the detail on the stamp.

Images © Stampin' Up!®

Glad Friends

**Polka Dot** is a Background Stamp, whose actual dimensions are approximately 4-1/2" x 5-3/4". The circle shows a magnification of the detail on the stamp.