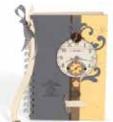

### Cover D - Medallion Cards:

Medallion background stamp; Real Red and Very Vanilla textured card stock; Thoroughly Modern Designer Series paper; Crushed Curry Classic Stampin' Pad; Soft Suede Stampin' Write marker; Color Spritzer Tool