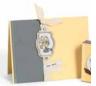

### Cover A - Find Joy Photo

Spool: Razzle Dazzle set; Lovely Flowers Bundle; Bermuda Bay, Soft Suede, and Very Vanilla textured card stock; Razzleberry Lemonade and Thoroughly Modern Designer Series paper; Old Olive Classic Stampin' Pad; Bermuda Bay, Crushed Curry, Old Olive, and Real Red Stampin' Write markers; Stampin' Dimensionals; Mat Pack; paper-piercing tool; Scallop Edge punch; sanding blocks; Sizzix Big Shot; Scallop Circle #2 Bigz die; Matchbox Bigz XL die; crochet thread; sewing machine and thread; vintage chipboard ribbon spool