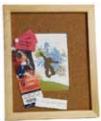

### 13B – Merry Christmas

Pillow Box: Holiday Best set; Kraft, More Mustard, and Whisper White card stock; Chocolate Chip and Old Olive Classic Stampin' Pads; Chocolate Chip 1" double-stitched grosgrain ribbon; Button Latte Designer buttons; Stampin' Dimensionals; Mat Pack; paper-piercing tool; Curly Label punch; sponge daubers; crochet thread