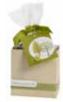

### Cover A - Find Joy Photo

Spool: Razzle Dazzle set; Lovely Flowers Bundle; Bermuda Bay, Soft Suede, and Very Vanilla textured card stock; Razzleberry Lemonade and Thoroughly Modern Designer Series paper; Old Olive Classic Stampin' Pad; Bermuda Bay, Crushed Curry, Old Olive, and Real Red Stampin' Write markers; Stampin' Dimensionals; Mat Pack; paper-piercing tool; Scallop Edge punch; sanding blocks; Sizzix Big Shot; Scallop Circle #2 Bigz die; Matchbox Bigz XL die; crochet thread; sewing machine and thread; vintage chipboard ribbon spool