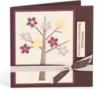

### Cover D - Medallion Cards:

Medallion background stamp; Real Red and Very Vanilla textured card stock; Thoroughly Modern Designer Series paper; Crushed Curry Classic Stampin' Pad; Soft Suede Stampin' Write marker; Color Spritzer Tool