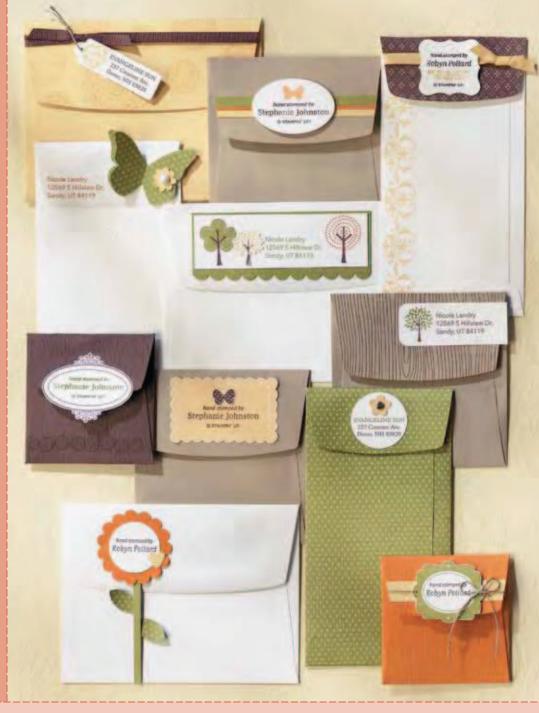

Stamp your personal belongings and correspondence with Stampin' Up!'s personalized stamps. Choose from 11 designs to create a stamp that meets your needs.

The "Hand Stamped By" personalized name stamps below fulfill the requirements of Stampin' Up!'s Angel Policy, which governs the sale of handstamped items. For more information, contact your demonstrator or go to www.stampinup.com.

Personalized name stamps must be ordered using special forms. Ask your demonstrator for assistance. Please note: No returns can be accepted on personalized name stamps.