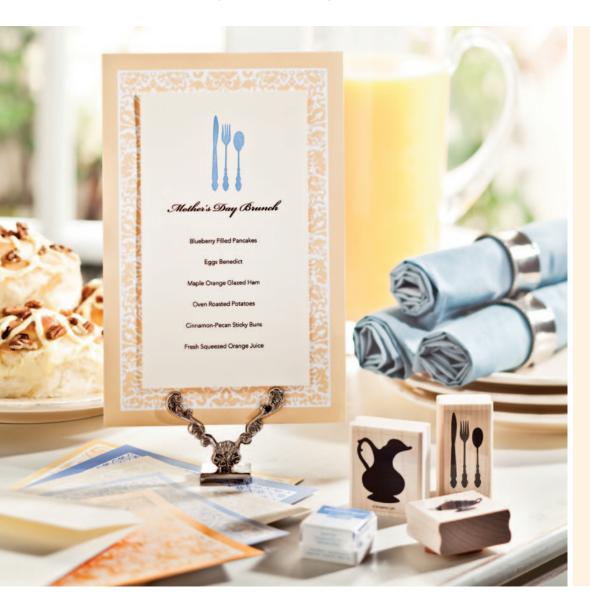

Stationery Kit Includes: exclusive Dinner Party stamp set featuring three elegant culinary images, Ballet Blue ink spot, 24 sheets of 5-1/2"x8-1/2" uniquely designed printed paper, and 12 Very Vanilla Medium envelopes.

## Country Living à la carte!

Put a little style on the menu with Country Living™ Cards à la Carte by Stampin' Up!® Complete with stamps, ink, and Designer Series paper, with this kit you'll create handcrafted cards. notes, invitations, and more in just minutes. Country Living Cards à la Carte is only available from January 5 through April 30, 2010-or while supplies last-so order yours today!