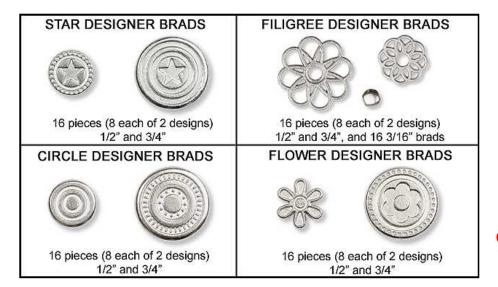

| Designer Brads |                      |        |                 |                                      |  |  |  |
|----------------|----------------------|--------|-----------------|--------------------------------------|--|--|--|
| Page           | Brad Type            | ltem   | Retail<br>Price | Price with<br>Qualifying<br>Purchase |  |  |  |
| 179            | Flower Designer      | 112579 | \$5.95          | FREE                                 |  |  |  |
| 179            | Filigree<br>Designer | 112577 | \$5.95          | FREE                                 |  |  |  |
| 179            | Circle Designer      | 112571 | \$5.95          | FREE                                 |  |  |  |
| 179            | Star Designer        | 112572 | \$5.95          | FREE                                 |  |  |  |