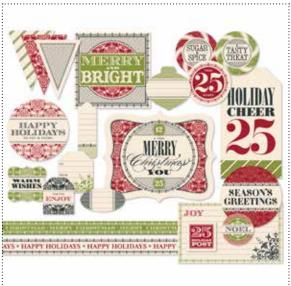

128876 DAY IN THE LIFE KIT

131331 BRIGHT REVIEWS TRIFOLD CARD TEMPLATE

128883 YOU'RE MY SUNSHINE KIT

**126056** DOWNTOWN GRUNGE PHOTOBOOK TEMPLATE

129359 MIXED BUNCH KIT

\*\*\*\*\*

127756 VERY MERRY TWENTY-FIVE DESIGNER TAGS

| ltem#  | Download Name                                | Contents                                                                                  | Coordinating Colors                                                                                                                                                                                                                                                                       | Release Date | Designer Template                                           |
|--------|----------------------------------------------|-------------------------------------------------------------------------------------------|-------------------------------------------------------------------------------------------------------------------------------------------------------------------------------------------------------------------------------------------------------------------------------------------|--------------|-------------------------------------------------------------|
| NA     | CARD STOCK (2011-2013 IN COLORS)             | 5-piece                                                                                   | Calypso Coral, Island Indigo, Lucky Lime-<br>ade, Pool Party, Wisteria Wonder                                                                                                                                                                                                             | •            |                                                             |
| NA     | CARD STOCK (2012-2014 IN COLORS)             | 5-piece                                                                                   | Gumball Green, Midnight Muse, Primrose<br>Petals, Raspberry Ripple, Summer Starfruit                                                                                                                                                                                                      |              |                                                             |
| 124408 | FIRST EDITION DESIGNER SERIES PAPER          | 6 DSP patterns                                                                            | Basic Black, Very Vanilla                                                                                                                                                                                                                                                                 | 2/1/11       | 1-page 11" x 8-1/2"                                         |
| 127338 | SUN GARDEN DESIGNER SERIES PAPER             | 12 DSP patterns                                                                           | Calypso Coral, Lucky Limeade, Peach<br>Parfait, Poppy Parade, Pink Pirouette, Soft<br>Suede                                                                                                                                                                                               | 7/19/11      | 1-page 12" x 12"                                            |
| 128876 | DAY IN THE LIFE KIT                          | 38-piece SVG stamp brush set; 12<br>DSP patterns; 21 embellishments                       | Basic Gray, Cherry Cobbler, Crushed Curry,<br>Daffodil Delight, Early Espresso, Marina<br>Mist, Not Quite Navy, Old Olive, Pear Piz-<br>zazz, Pool Party, Pumpkin Pie, Sahara Sand,<br>Taken with Teal, Very Vanilla                                                                      | 11/15/11     | 2-page 8" x 8"                                              |
| 128883 | YOU'RE MY SUNSHINE KIT                       | 10-piece SVG stamp brush set; 18<br>embellishments; 5 DSP patterns                        | Crushed Curry, Going Gray                                                                                                                                                                                                                                                                 | 11/29/11     |                                                             |
| 129359 | MIXED BUNCH KIT                              | 6-piece SVG stamp brush set; 4 DSP<br>patterns; 1 punch                                   | Cherry Cobbler, Daffodil Delight, Early<br>Espresso, Lucky Limeade, Very Vanilla                                                                                                                                                                                                          | 2/28/12      | 1-page 8" x 8"                                              |
| 131331 | BRIGHT REVIEWS TRIFOLD CARD TEM-<br>PLATE    | trifold card template; 18-piece stamp<br>brush set                                        | Real Red, Soft Suede, Whisper White                                                                                                                                                                                                                                                       | 8/1/12       | 5" x 3-1/2" trifold card                                    |
| 126056 | DOWNTOWN GRUNGE PHOTOBOOK<br>TEMPLATE        | 24-page template; 5 DSP patterns;<br>12 embellishments; 4-piece stamp<br>brush set        | Basic Black, Crumb Cake, Very Vanilla                                                                                                                                                                                                                                                     | 5/3/11       | 24-page 12" x 12"                                           |
| 127756 | VERY MERRY TWENTY-FIVE DESIGNER<br>TAGS      | 11-piece SVG stamp brush set, 25<br>embellishments                                        | Cherry Cobbler, Old Olive, More Mustard                                                                                                                                                                                                                                                   | 10/4/11      | 2-page 8-1/2" x 11"                                         |
| 125615 | TWITTERPATED SWATCHBOOK TEM-<br>PLATE        | 26-page swatchbook template                                                               | Basic Gray, Baja Breeze, Blushing Bride, Island Indigo, Pear Pizzazz, Riding Hood Red                                                                                                                                                                                                     | 1/4/12       | 26-page swatchbook                                          |
| 127757 | CELEBRATE ANY DAY GREETING CARD<br>TEMPLATES | 12 greeting card templates; 24-piece<br>SVG stamp brush set; 15 embellish-<br>ments       | Baja Breeze, Basic Gray, Calypso Coral,<br>Cameo Coral, Cherry Cobbler, Crumb<br>Cake, Island Indigo, Lucky Limeade, Marina<br>Mist, Melon Mambo, More Mustard, Pear<br>Pizzazz, Pool Party, Poppy Parade, Pumpkin<br>Pie, Rich Razzleberry, Soft Suede, So Saf-<br>fron, Wisteria Wonder | 10/25/11     | 12 greeting cards (3 5-1/2" x<br>4-1/4"; 9 4-1/4" x 5-1/2") |
| 127758 | DELIGHT IN THE DAY PHOTOBOOK<br>TEMPLATE     | 15-piece SVG stamp brush set; 12<br>DSP patterns; 33 embellishments;<br>24-page photobook | Basic Gray, Calypso Coral, Peach Parfait,<br>Pool Party, Very Vanilla                                                                                                                                                                                                                     | 11/8/11      | 24-page 11" x 8-1/2"                                        |
| 124412 | BEAUTIFUL BUTTERFLY SHAPES                   | 2-piece                                                                                   |                                                                                                                                                                                                                                                                                           | 2/15/11      | 6-1/2" x 8-1/2" journal front and<br>back cover             |
| 123951 | DECORATIVE LABEL PUNCH                       | 1-piece                                                                                   |                                                                                                                                                                                                                                                                                           | 11/2/10      |                                                             |
| 122151 | DOTTED SCALLOP RIBBON PUNCH                  | 1 piece                                                                                   |                                                                                                                                                                                                                                                                                           | 7/13/10      |                                                             |
| 125785 | FLAG PUNCH                                   | 1-piece                                                                                   |                                                                                                                                                                                                                                                                                           | 4/5/11       |                                                             |
| 124453 | FUN FLOWERS SHAPES                           | 4-piece                                                                                   |                                                                                                                                                                                                                                                                                           | 3/1/11       | 6-1/4" x 8-1/4" journal front and<br>back cover             |