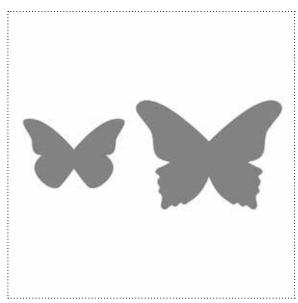

**125615** TWITTERPATED SWATCHBOOK TEMPLATE

**124412** BEAUTIFUL BUTTERFLY SHAPES

**127757** CELEBRATE ANY DAY
GREETING CARD TEMPLATES

123951 DECORATIVE LABEL PUNCH

127758 DELIGHT IN THE DAY PHOTOBOOK TEMPLATE

| ltem#  | Download Name                                | Contents                                                                                  | Coordinating Colors                                                                                                                                                                                                                                                                       | Release Date | Designer Template                                           |
|--------|----------------------------------------------|-------------------------------------------------------------------------------------------|-------------------------------------------------------------------------------------------------------------------------------------------------------------------------------------------------------------------------------------------------------------------------------------------|--------------|-------------------------------------------------------------|
| NA     | CARD STOCK (2011-2013 IN COLORS)             | 5-piece                                                                                   | Calypso Coral, Island Indigo, Lucky Lime-<br>ade, Pool Party, Wisteria Wonder                                                                                                                                                                                                             | •            |                                                             |
| NA     | CARD STOCK (2012-2014 IN COLORS)             | 5-piece                                                                                   | Gumball Green, Midnight Muse, Primrose<br>Petals, Raspberry Ripple, Summer Starfruit                                                                                                                                                                                                      |              |                                                             |
| 124408 | FIRST EDITION DESIGNER SERIES PAPER          | 6 DSP patterns                                                                            | Basic Black, Very Vanilla                                                                                                                                                                                                                                                                 | 2/1/11       | 1-page 11" x 8-1/2"                                         |
| 127338 | SUN GARDEN DESIGNER SERIES PAPER             | 12 DSP patterns                                                                           | Calypso Coral, Lucky Limeade, Peach<br>Parfait, Poppy Parade, Pink Pirouette, Soft<br>Suede                                                                                                                                                                                               | 7/19/11      | 1-page 12" x 12"                                            |
| 128876 | DAY IN THE LIFE KIT                          | 38-piece SVG stamp brush set; 12<br>DSP patterns; 21 embellishments                       | Basic Gray, Cherry Cobbler, Crushed Curry,<br>Daffodil Delight, Early Espresso, Marina<br>Mist, Not Quite Navy, Old Olive, Pear Piz-<br>zazz, Pool Party, Pumpkin Pie, Sahara Sand,<br>Taken with Teal, Very Vanilla                                                                      | 11/15/11     | 2-page 8" x 8"                                              |
| 128883 | YOU'RE MY SUNSHINE KIT                       | 10-piece SVG stamp brush set; 18<br>embellishments; 5 DSP patterns                        | Crushed Curry, Going Gray                                                                                                                                                                                                                                                                 | 11/29/11     |                                                             |
| 129359 | MIXED BUNCH KIT                              | 6-piece SVG stamp brush set; 4 DSP<br>patterns; 1 punch                                   | Cherry Cobbler, Daffodil Delight, Early<br>Espresso, Lucky Limeade, Very Vanilla                                                                                                                                                                                                          | 2/28/12      | 1-page 8" x 8"                                              |
| 131331 | BRIGHT REVIEWS TRIFOLD CARD TEM-<br>PLATE    | trifold card template; 18-piece stamp<br>brush set                                        | Real Red, Soft Suede, Whisper White                                                                                                                                                                                                                                                       | 8/1/12       | 5" x 3-1/2" trifold card                                    |
| 126056 | DOWNTOWN GRUNGE PHOTOBOOK<br>TEMPLATE        | 24-page template; 5 DSP patterns;<br>12 embellishments; 4-piece stamp<br>brush set        | Basic Black, Crumb Cake, Very Vanilla                                                                                                                                                                                                                                                     | 5/3/11       | 24-page 12" x 12"                                           |
| 127756 | VERY MERRY TWENTY-FIVE DESIGNER<br>TAGS      | 11-piece SVG stamp brush set, 25<br>embellishments                                        | Cherry Cobbler, Old Olive, More Mustard                                                                                                                                                                                                                                                   | 10/4/11      | 2-page 8-1/2" x 11"                                         |
| 125615 | TWITTERPATED SWATCHBOOK TEM-<br>PLATE        | 26-page swatchbook template                                                               | Basic Gray, Baja Breeze, Blushing Bride, Island Indigo, Pear Pizzazz, Riding Hood Red                                                                                                                                                                                                     | 1/4/12       | 26-page swatchbook                                          |
| 127757 | CELEBRATE ANY DAY GREETING CARD<br>TEMPLATES | 12 greeting card templates; 24-piece<br>SVG stamp brush set; 15 embellish-<br>ments       | Baja Breeze, Basic Gray, Calypso Coral,<br>Cameo Coral, Cherry Cobbler, Crumb<br>Cake, Island Indigo, Lucky Limeade, Marina<br>Mist, Melon Mambo, More Mustard, Pear<br>Pizzazz, Pool Party, Poppy Parade, Pumpkin<br>Pie, Rich Razzleberry, Soft Suede, So Saf-<br>fron, Wisteria Wonder | 10/25/11     | 12 greeting cards (3 5-1/2" x<br>4-1/4"; 9 4-1/4" x 5-1/2") |
| 127758 | DELIGHT IN THE DAY PHOTOBOOK<br>TEMPLATE     | 15-piece SVG stamp brush set; 12<br>DSP patterns; 33 embellishments;<br>24-page photobook | Basic Gray, Calypso Coral, Peach Parfait,<br>Pool Party, Very Vanilla                                                                                                                                                                                                                     | 11/8/11      | 24-page 11" x 8-1/2"                                        |
| 124412 | BEAUTIFUL BUTTERFLY SHAPES                   | 2-piece                                                                                   |                                                                                                                                                                                                                                                                                           | 2/15/11      | 6-1/2" x 8-1/2" journal front and<br>back cover             |
| 123951 | DECORATIVE LABEL PUNCH                       | 1-piece                                                                                   |                                                                                                                                                                                                                                                                                           | 11/2/10      |                                                             |
| 122151 | DOTTED SCALLOP RIBBON PUNCH                  | 1 piece                                                                                   |                                                                                                                                                                                                                                                                                           | 7/13/10      |                                                             |
| 125785 | FLAG PUNCH                                   | 1-piece                                                                                   |                                                                                                                                                                                                                                                                                           | 4/5/11       |                                                             |
| 124453 | FUN FLOWERS SHAPES                           | 4-piece                                                                                   |                                                                                                                                                                                                                                                                                           | 3/1/11       | 6-1/4" x 8-1/4" journal front and<br>back cover             |