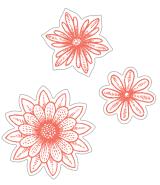

#### Triple Treat Flower Stamp Set

SET OF

W 127725

Coordinates with: Fancy Flower, 5-Petal Flower, 1/2" Circle Punches IB&C p. 210, 212