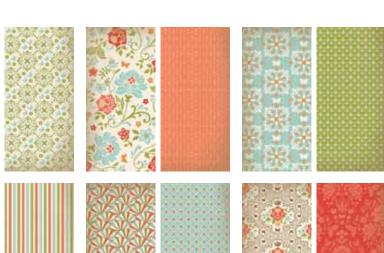

#### SAB Everyday Enchantment Designer Series Paper

126154 Fresh elegance. A touch of distressing. Everyday paper that's far from ordinary. : 12 sheets: 2 ea. of 6 double-sided designs. 12" x 12". Acid and lignin free.