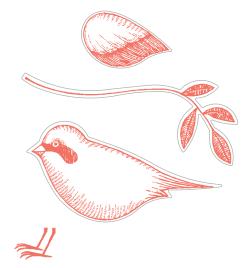

1 folder, approx. 4-1/2" x 5-3/4".

The language of Friendship is not words but meanings. -Henry David Thoreau

#### Language of Friendship Stamp Set

4 2 127721 | Coordinates with: | Bird Builder, Boho Blossoms Punches | IB&C p. 210, 212