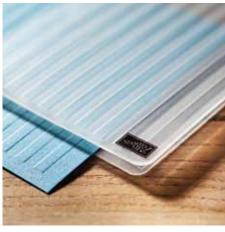

#### Stripes Textured Impressions Embossing Folder

127710 Trendy embossed stripes for backgrounds, accents, anything! So easy!

Use with Big Shot (*IB&C* p. 215) on a single layer of paper or card stock.

1 folder, approx. 4-1/2" x 5-3/4".

The language of Friendship is not words but meanings. -Henry David Thoreau