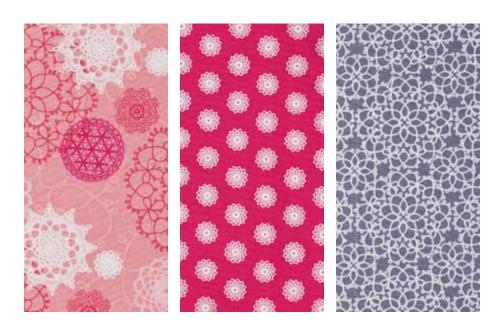

#### Flirtatious Designer Fabric

127711 Doilies mixed with feminine colors. Versatile for papercrafts, sewing projects, décor.

3 coordinated designs. Each piece approx. 27" x 18".

🌉 Melon Mambo 🥟 Pretty in Pink 🔘 Whisper White 🛑 Wisteria Wonder