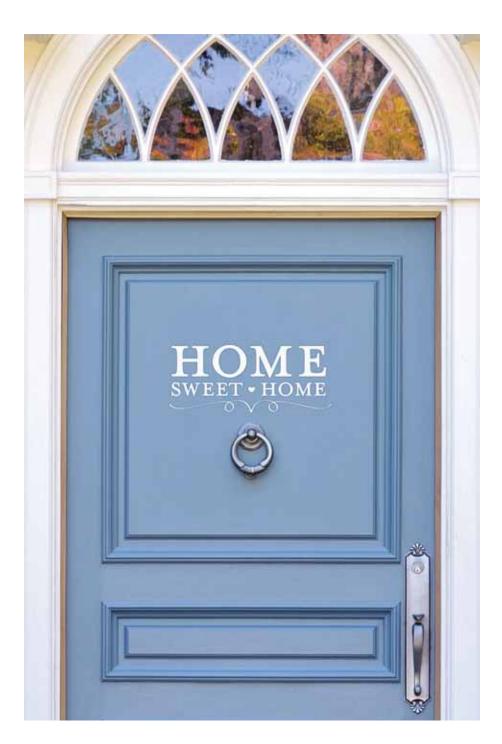

#### Home Sweet Home Décor Elements®

127062 Chocolate
128149 Black

128150 : White

128151 Crumb Cake

Everyone has a house—make yours a home! Easy-to-adhere vinyl lettering. Temporary or permanent. 1 piece. 15-1/4" x 5-1/8".