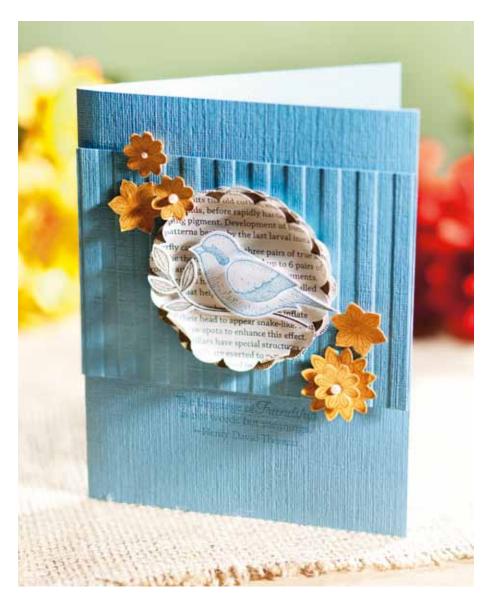

1 folder, approx. 4-1/2" x 5-3/4".

The language of Friendship is not words but meanings. -Henry David Thoreau

#### Language of Friendship Stamp Set

4 2 127721 | Coordinates with: | Bird Builder, Boho Blossoms Punches | IB&C p. 210, 212