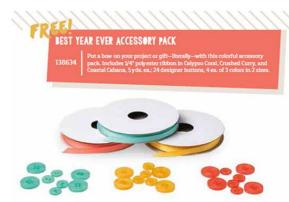

### IN COLOR ACCESSORY PACK

Includes Thick Baker's Twine, 5 yds. ea. of 5 colors; 30 small designer buttons, 6 ea. of 5 colors. Blackberry Bliss, Hello Honey, Lost Lagoon, Mossy Meadow, Tangelo Twist