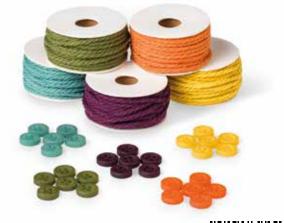

### IN COLOR ACCESSORY PACK

Includes Thick Baker's Twine, 5 yds. ea. of 5 colors; 30 small designer buttons, 6 ea. of 5 colors. Blackberry Bliss, Hello Honey, Lost Lagoon, Mossy Meadow, Tangelo Twist