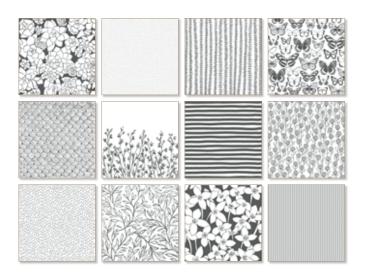

### BEST YEAR EVER DESIGNER SERIES PAPER

It's time to get busy with these bright, detailed patterns. 12 sheets: 2 ea. of 6 double-sided designs. Acid free, lignin free Calypso Card, Cassal Cabana, Crushed Curry, Sohara Sund, Soft Sueds, Whisper White