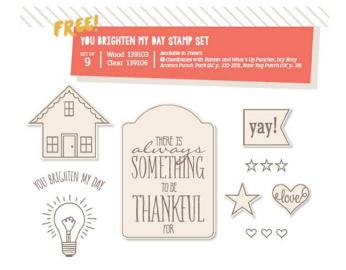

FOR BEING YOU STAMP SET

Wood 139117 Clear 139120

# for all you do

for being you