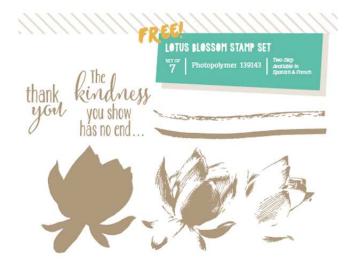

BEST DAY EVER STAMP SET
SETOR | Wood 139091

Wood 139091 Clear 139094 Photopolymer 139149

Two Step - Available in French Continues with Best Vers Face Designer Steller Pages, Best Vers Ever Accessory Pack (p. 4)