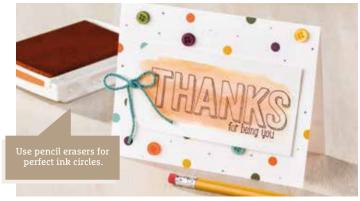

FOR BEING YOU STAMP SET

Wood 139117 Clear 139120

# for all you do

for being you