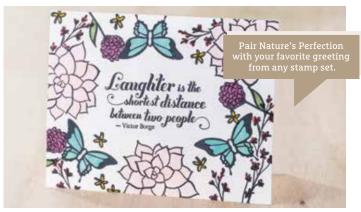

### NATURE'S PERFECTION STAMP SET

SET OF

Wood 139097 Clear 139100

Coordinates with Sheer Perfection
 Designer Vellum Stack (p. 2)

Page numbers refer to the Sale-A-Bration brochure unless otherwise noted. AC refers to the 2014–2015 annual catalog. You can also find products by clicking on the Store tab at www.stampinup.com and searching by item number.