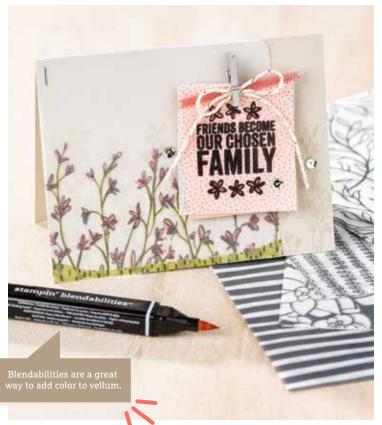

## SHEER PERFECTION DESIGNER VELLUM STACK

138639

24 sheets; 2 ea. of 12 one-sided designs. 6" x 6". Translucent vellum paper ideal for showing off colors underneath. Acid free, lignin free.

To order, contact your demonstrator: