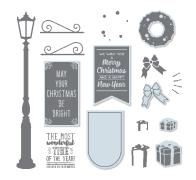

**Graceful Garden •** 6 rubber stamps 143846 <del>\$27.00</del> \$22.95 (wood blocks included) 143849 <del>\$19.00</del> \$16.15 (suggested clear blocks: a, b, c, e)

Brightly Lit Christmas • 17 photopolymer stamps 144807 **\$17.00 \$14.45** (suggested clear blocks: a, b, c, g, i) Two-Step • Available in French ○ Coordinates with Christmas Lamppost Thinlits Dies (p. 29)