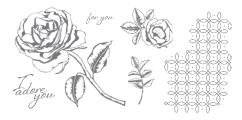

**Graceful Garden •** 6 rubber stamps 143846 <del>\$27.00</del> \$22.95 (wood blocks included) 143849 <del>\$19.00</del> \$16.15 (suggested clear blocks: a, b, c, e)

Brightly Lit Christmas • 17 photopolymer stamps 144807 **\$17.00 \$14.45** (suggested clear blocks: a, b, c, g, i) Two-Step • Available in French ○ Coordinates with Christmas Lamppost Thinlits Dies (p. 29)