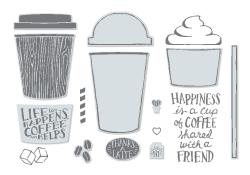

Coffee Café • 16 photopolymer stamps 143677 <del>\$21.00</del> \$17.85 (suggested clear blocks: a, b, c, d, h) Available in French <sup>O</sup> Coordinates with Coffee Cups Framelits Dies (p. 213)

**Daisy Delight** • 16 photopolymer stamps 143669 **\$17.00 \$14.45** (suggested clear blocks: a, b, d, g, h) Two-Step • Available in French O Coordinates with Daisy Punch (p. 206)