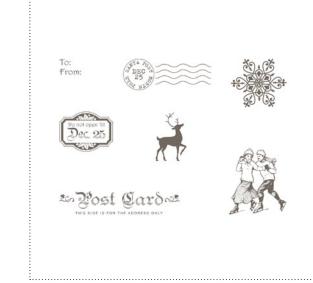

# SEASON'S GREETINGS SEASON'S GREETINGS SEASON'S GREETING NOEL ETOE AIRMAIL

119094 OLD SAINT NICK STAMP BRUSH SET\*

**118828** PARTY HEARTY STAMP BRUSH SET\*

118832 SCHOOL DAYS STAMP BRUSH SET\*

abcdefgh ijklmnop qrstuvwx yz&

**118846** TORN EDGES STAMP BRUSH SET\*

119103 WORLD TOUR STAMP BRUSH SET\*

118847 3/16" BRADS (ALL CORE COLORS)\*

119102 WINTER POST STAMP BRUSH SET\*

118867 BUTTON LATTE\*

118849 CARD STOCK PLAIN (ALL CORE COLORS)\*\*