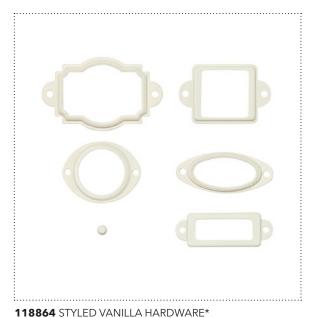

### DIGITAL STUDIO<sup>™</sup> Catalog | Product Details

| ′ ltem # | Download Name                       | Contents        | Coordinating Colors                                                                                                                                                                                                                                                                                                                                                                                                                                                                                                                                         | US Price | CAN Price | Release Date | Designer Template |
|----------|-------------------------------------|-----------------|-------------------------------------------------------------------------------------------------------------------------------------------------------------------------------------------------------------------------------------------------------------------------------------------------------------------------------------------------------------------------------------------------------------------------------------------------------------------------------------------------------------------------------------------------------------|----------|-----------|--------------|-------------------|
| 118852   | RIBBON 1/4" KNOT (ALL CORE COLORS)* | 36-piece        | Almost Amethyst, Always Artichoke, Baja<br>Breeze, Bashful Blue, Basic Black, Basic<br>Gray, Bermuda Bay, Brocade Blue, Cer-<br>tainly Celery, Chocolate Chip, Crumb Cake,<br>Crushed Curry, Dusty Durango, Garden<br>Green, Kiwi Kiss, Mellow Moss, Melon<br>Mambo, More Mustard, Night of Navy, Not<br>Quite Navy, Old Olive, Perfect Plum, Pretty<br>in Pink, Pumpkin Pie, Real Red, Really Rust,<br>Regal Rose, Rich Razzleberry, Riding Hood<br>Red, Rose Red, Ruby Red, So Saffron, Soft<br>Suede, Tempting Turquoise, Very Vanilla,<br>Whisper White | \$3.95   | \$5.95    | 10/1/09      |                   |
| 118850   | ROUND BUTTONS (ALL CORE COLORS)*    | 36-piece        | Almost Amethyst, Always Artichoke, Baja<br>Breeze, Bashful Blue, Basic Black, Basic<br>Gray, Bermuda Bay, Brocade Blue, Cer-<br>tainly Celery, Chocolate Chip, Crumb Cake,<br>Crushed Curry, Dusty Durango, Garden<br>Green, Kiwi Kiss, Mellow Moss, Melon<br>Mambo, More Mustard, Night of Navy, Not<br>Quite Navy, Old Olive, Perfect Plum, Pretty<br>in Pink, Pumpkin Pie, Real Red, Really Rust,<br>Regal Rose, Rich Razzleberry, Riding Hood<br>Red, Rose Red, Ruby Red, So Saffron, Soft<br>Suede, Tempting Turquoise, Very Vanilla,<br>Whisper White | \$3.95   | \$5.95    | 10/1/09      |                   |
| 118865   | STAPLE & STITCHING*                 | 9-piece         | Basic Black, Chocolate Chip, Very Vanilla,<br>Whisper White                                                                                                                                                                                                                                                                                                                                                                                                                                                                                                 | \$1.95   | \$2.95    | 10/1/09      |                   |
| 118863   | STYLED SILVER HARDWARE*             | 13-piece        | Silver                                                                                                                                                                                                                                                                                                                                                                                                                                                                                                                                                      | \$2.95   | \$3.95    | 10/1/09      |                   |
| 118864   | STYLED VANILLA HARDWARE*            | 6-piece         | Very Vanilla                                                                                                                                                                                                                                                                                                                                                                                                                                                                                                                                                | \$2.95   | \$3.95    | 10/1/09      |                   |
| 118854   | BLOOMS DESIGNER SERIES PAPER*       | 34 DSP Patterns | Almost Amethyst, Always Artichoke, Baja<br>Breeze, Bashful Blue, Basic Black, Basic<br>Gray, Bermuda Bay, Brocade Blue, Cer-<br>tainly Celery, Chocolate Chip, Crumb Cake,<br>Crushed Curry, Dusty Durango, Garden<br>Green, Kiwi Kiss, Mellow Moss, Melon<br>Mambo, More Mustard, Night of Navy, Not<br>Quite Navy, Old Olive, Perfect Plum, Pretty<br>in Pink, Pumpkin Pie, Real Red, Really Rust,<br>Regal Rose, Rich Razzleberry, Riding Hood<br>Red, Rose Red, Ruby Red, So Saffron, Soft<br>Suede, Tempting Turquoise                                 | \$4.95   | \$6.95    | 10/1/09      |                   |