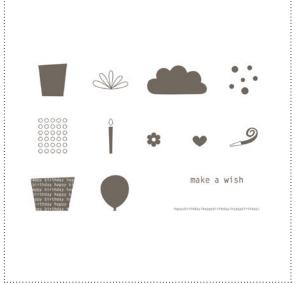

118465 HAPPY BDAY DIGITAL KIT\*

**118466** HOPPY MEMORIES DIGITAL KIT\*

118464 SUMMER HOME DIGITAL KIT\*

| HAPPY BIRTHDAY  | CELEBRATE YOU            |
|-----------------|--------------------------|
| { make a wish } | and you thought I forgot |
|                 |                          |