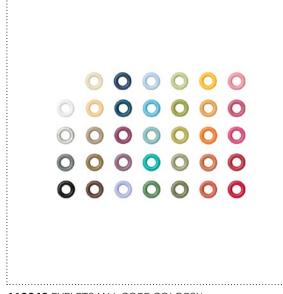

118853 PUNCH SHAPES\*\*

118851 RIBBON 1/4" (ALL CORE COLORS)\*\*

118848 EYELETS (ALL CORE COLORS)\*

118852 RIBBON 1/4" KNOT (ALL CORE COLORS)\*\*

### **MY DIGITAL STUDIO<sup>™</sup> Catalog** | Product Details

| ✓ | ltem # | Download Name                       | Contents | Coordinating Colors                                                                                                                                                                                                                                                                                                                                                                                                                                                                                                                                                     | US Price | CAN Price | Release Date | Designer Template |
|---|--------|-------------------------------------|----------|-------------------------------------------------------------------------------------------------------------------------------------------------------------------------------------------------------------------------------------------------------------------------------------------------------------------------------------------------------------------------------------------------------------------------------------------------------------------------------------------------------------------------------------------------------------------------|----------|-----------|--------------|-------------------|
|   | 118849 | CARD STOCK PLAIN (ALL CORE COLORS)* | 36-piece | Almost Amethyst, Always Artichoke, Baja<br>Breeze, Bashful Blue, Basic Black, Basic<br>Gray, Bermuda Bay, Brocade Blue, Cer-<br>tainly Celery, Chocolate Chip, Crumb Cake,<br>Crushed Curry, Dusty Durango, Garden<br>Green, Kiwi Kiss, Mellow Moss, Melon<br>Mambo, More Mustard, Night of Navy, Not<br>Quite Navy, Old Olive, Perfect Plum, Pretty<br>in Pink, Pumpkin Pie, Real Red, Really Rust,<br>Regal Rose, Rich Razzleberry, Riding Hood<br>Red, Rose Red, Ruby Red, So Saffron, Soft<br>Suede, Tempting Turquoise, Very Vanilla,<br>Whisper White             | \$3.95   | \$5.95    | 10/1/09      |                   |
|   | 118848 | EYELETS (ALL CORE COLORS)*          | 35-piece | Almost Amethyst, Always Artichoke,<br>Baja Breeze, Bashful Blue, Basic Black,<br>Basic Gray, Bermuda Bay, Brocade Blue,<br>Certainly Celery, Chocolate Chip, Crumb<br>Cake, Crushed Curry, Dusty Durango,<br>Garden Green, Gold, Kiwi Kiss, Mellow<br>Moss, Melon Mambo, More Mustard, Night<br>of Navy, Not Quite Navy, Old Olive, Perfect<br>Plum, Pretty in Pink, Pumpkin Pie, Real Red,<br>Really Rust, Regal Rose, Rich Razzleberry,<br>Riding Hood Red, Rose Red, Ruby Red,<br>Silver, So Saffron, Soft Suede, Tempting<br>Turquoise, Very Vanilla, Whisper White | \$3.95   | \$5.95    | 10/1/09      |                   |
|   | 118853 | PUNCH SHAPES*                       | 26-piece |                                                                                                                                                                                                                                                                                                                                                                                                                                                                                                                                                                         | \$3.95   | \$5.95    | 10/1/09      |                   |
|   | 118851 | RIBBON 1/4" (ALL CORE COLORS)*      | 36-piece | Almost Amethyst, Always Artichoke, Baja<br>Breeze, Bashful Blue, Basic Black, Basic<br>Gray, Bermuda Bay, Brocade Blue, Cer-<br>tainly Celery, Chocolate Chip, Crumb Cake,<br>Crushed Curry, Dusty Durango, Garden<br>Green, Kiwi Kiss, Mellow Moss, Melon<br>Mambo, More Mustard, Night of Navy, Not<br>Quite Navy, Old Olive, Perfect Plum, Pretty<br>in Pink, Pumpkin Pie, Real Red, Really Rust,<br>Regal Rose, Rich Razzleberry, Riding Hood<br>Red, Rose Red, Ruby Red, So Saffron, Soft<br>Suede, Tempting Turquoise, Very Vanilla,<br>Whisper White             | \$3.95   | \$5.95    | 10/1/09      |                   |