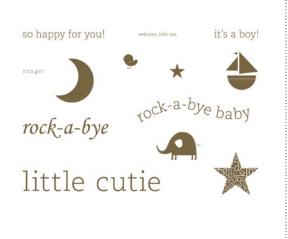

#### 118831 HEARD FROM THE HEART STAMP BRUSH SET\*

119097 NURSERY NECESSITIES STAMP BRUSH SET\*