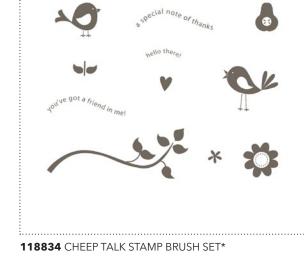

### **MY DIGITAL** STUDIO<sup>™</sup> Catalog | Product Details

| ltem # | Download Name                            | Contents                                                   | Coordinating Colors                                        | US Price | CAN Price | Release Date | Designer Template                                                                                                                                                               |
|--------|------------------------------------------|------------------------------------------------------------|------------------------------------------------------------|----------|-----------|--------------|---------------------------------------------------------------------------------------------------------------------------------------------------------------------------------|
| 118465 | HAPPY BDAY DIGITAL KIT*                  | 4 DSP Patterns,<br>73 embel-<br>lishments, 20<br>templates | Brocade Blue, Certainly Celery, Crushed<br>Curry, Ruby Red | \$14.95  | \$19.95   | 10/1/09      | 12-page 5" x 5", 8" x 8", 12" x<br>12", 8-1/2" x 11", and 11" x 8-1/2'<br>photobooks, three 4-1/4" x 5-1/2"<br>5-1/2" x 4-1/4", 5" x 7", 7" x 5",<br>and 6" x 6" greeting cards |
| 118466 | HOPPY MEMORIES DIGITAL KIT*              | 4 DSP Patterns,<br>64 embel-<br>lishments, 20<br>templates | Chocolate Chip, Kiwi Kiss, Pumpkin Pie,<br>Real Red,       | \$14.95  | \$19.95   | 10/1/09      | 12-page 5" x 5", 8" x 8", 12" x<br>12", 8-1/2" x 11", and 11" x 8-1/2'<br>photobooks, three 4-1/4" x 5-1/2"<br>5-1/2" x 4-1/4", 5" x 7", 7" x 5",<br>and 6" x 6" greeting cards |
| 118464 | SUMMER HOME DIGITAL KIT*                 | 4 DSP Patterns,<br>92 embel-<br>lishments, 20<br>templates | Baja Breeze, Chocolate Chip, Kiwi Kiss,<br>Riding Hood Red | \$14.95  | \$19.95   | 10/1/09      | 12-page 5" x 5", 8" x 8", 12" x<br>12", 8-1/2" x 11", and 11" x 8-1/2<br>photobooks, three 4-1/4" x 5-1/2'<br>5-1/2" x 4-1/4", 5" x 7", 7" x 5",<br>and 6" x 6" greeting cards  |
| 119098 | A LITTLE BIRTHDAY CHEER STAMP BRUSH SET* | 4-piece                                                    |                                                            | \$1.95   | \$2.95    | 10/1/09      |                                                                                                                                                                                 |
| 118823 | ABC ALPHABET LOWER STAMP BRUSH SET*      | 28-piece                                                   |                                                            | \$7.95   | \$9.95    | 10/1/09      |                                                                                                                                                                                 |
| 118825 | ALL HOLIDAYS STAMP BRUSH SET*            | 11-piece                                                   |                                                            | \$5.95   | \$7.95    | 10/1/09      |                                                                                                                                                                                 |
| 118819 | ALL SCALLOPS STAMP BRUSH SET*            | 6-piece                                                    |                                                            | \$3.95   | \$5.95    | 10/1/09      |                                                                                                                                                                                 |
| 118817 | ALWAYS STAMP BRUSH SET*                  | 11-piece                                                   |                                                            | \$5.95   | \$7.95    | 10/1/09      |                                                                                                                                                                                 |
| 118843 | BAROQUE MOTIFS STAMP BRUSH SET*          | 6-piece                                                    |                                                            | \$3.95   | \$5.95    | 10/1/09      |                                                                                                                                                                                 |
| 118833 | BIG BOLD BIRTHDAY STAMP BRUSH SET*       | 13-piece                                                   |                                                            | \$7.95   | \$9.95    | 10/1/09      |                                                                                                                                                                                 |
| 118820 | CERTIFIED STAMP BRUSH SET*               | 6-piece                                                    |                                                            | \$3.95   | \$5.95    | 10/1/09      |                                                                                                                                                                                 |
| 118834 | CHEEP TALK STAMP BRUSH SET*              | 11-piece                                                   |                                                            | \$5.95   | \$7.95    | 10/1/09      |                                                                                                                                                                                 |
| 119836 | COPYRIGHT STAMP BRUSH SET                | 4-piece                                                    |                                                            | \$0.95   | \$1.25    | 10/1/09      |                                                                                                                                                                                 |
| 118844 | DEFINE YOUR LIFE STAMP BRUSH SET*        | 28-piece                                                   |                                                            | \$7.95   | \$9.95    | 10/1/09      |                                                                                                                                                                                 |
| 118818 | ENJOY EVERY MOMENT STAMP BRUSH SET*      | 11-piece                                                   |                                                            | \$5.95   | \$7.95    | 10/1/09      |                                                                                                                                                                                 |
| 119099 | EXTREME ELEMENTS STAMP BRUSH SET*        | 6-piece                                                    |                                                            | \$1.95   | \$2.95    | 10/1/09      |                                                                                                                                                                                 |
| 118835 | FAVORITE THINGS STAMP BRUSH SET*         | 5-piece                                                    |                                                            | \$3.95   | \$5.95    | 10/1/09      |                                                                                                                                                                                 |
| 118836 | FOR ALL YOU DO STAMP BRUSH SET*          | 10-piece                                                   |                                                            | \$5.95   | \$7.95    | 10/1/09      |                                                                                                                                                                                 |
| 119104 | FRAMES WITH A FLOURISH STAMP BRUSH SET*  | 8-piece                                                    |                                                            | \$3.95   | \$5.95    | 10/1/09      |                                                                                                                                                                                 |
| 118829 | FRIENDS 24-7 STAMP BRUSH SET*            | 7-piece                                                    |                                                            | \$3.95   | \$5.95    | 10/1/09      |                                                                                                                                                                                 |
| 118824 | FUNDAMENTAL PHRASES STAMP BRUSH SET*     | 24-piece                                                   |                                                            | \$7.95   | \$9.95    | 10/1/09      |                                                                                                                                                                                 |
| 118837 | GOOD FRIEND STAMP BRUSH SET*             | 8-piece                                                    |                                                            | \$5.95   | \$7.95    | 10/1/09      |                                                                                                                                                                                 |
| 118830 | GREATEST MOMENTS STAMP BRUSH SET*        | 14-piece                                                   |                                                            | \$5.95   | \$7.95    | 10/1/09      |                                                                                                                                                                                 |
| 118831 | HEARD FROM THE HEART STAMP BRUSH SET*    | 4-piece                                                    |                                                            | \$5.95   | \$7.95    | 10/1/09      |                                                                                                                                                                                 |
| 118838 | HOPPY MEMORIES STAMP BRUSH SET*          | 7-piece                                                    |                                                            | \$3.95   | \$5.95    | 10/1/09      |                                                                                                                                                                                 |