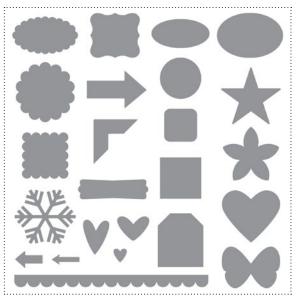

118853 PUNCH SHAPES\*\*

118851 RIBBON 1/4" (ALL CORE COLORS)\*\*

118848 EYELETS (ALL CORE COLORS)\*

118852 RIBBON 1/4" KNOT (ALL CORE COLORS)\*\*

### **MY DIGITAL STUDIO<sup>™</sup> Catalog** | Product Details

| ✓ | ltem # | Download Name                       | Contents | Coordinating Colors                                                                                                                                                                                                                                                                                                                                                                                                                                                                                                                                                     | US Price | CAN Price | Release Date | Designer Template |
|---|--------|-------------------------------------|----------|-------------------------------------------------------------------------------------------------------------------------------------------------------------------------------------------------------------------------------------------------------------------------------------------------------------------------------------------------------------------------------------------------------------------------------------------------------------------------------------------------------------------------------------------------------------------------|----------|-----------|--------------|-------------------|
|   | 118849 | CARD STOCK PLAIN (ALL CORE COLORS)* | 36-piece | Almost Amethyst, Always Artichoke, Baja<br>Breeze, Bashful Blue, Basic Black, Basic<br>Gray, Bermuda Bay, Brocade Blue, Cer-<br>tainly Celery, Chocolate Chip, Crumb Cake,<br>Crushed Curry, Dusty Durango, Garden<br>Green, Kiwi Kiss, Mellow Moss, Melon<br>Mambo, More Mustard, Night of Navy, Not<br>Quite Navy, Old Olive, Perfect Plum, Pretty<br>in Pink, Pumpkin Pie, Real Red, Really Rust,<br>Regal Rose, Rich Razzleberry, Riding Hood<br>Red, Rose Red, Ruby Red, So Saffron, Soft<br>Suede, Tempting Turquoise, Very Vanilla,<br>Whisper White             | \$3.95   | \$5.95    | 10/1/09      |                   |
|   | 118848 | EYELETS (ALL CORE COLORS)*          | 35-piece | Almost Amethyst, Always Artichoke,<br>Baja Breeze, Bashful Blue, Basic Black,<br>Basic Gray, Bermuda Bay, Brocade Blue,<br>Certainly Celery, Chocolate Chip, Crumb<br>Cake, Crushed Curry, Dusty Durango,<br>Garden Green, Gold, Kiwi Kiss, Mellow<br>Moss, Melon Mambo, More Mustard, Night<br>of Navy, Not Quite Navy, Old Olive, Perfect<br>Plum, Pretty in Pink, Pumpkin Pie, Real Red,<br>Really Rust, Regal Rose, Rich Razzleberry,<br>Riding Hood Red, Rose Red, Ruby Red,<br>Silver, So Saffron, Soft Suede, Tempting<br>Turquoise, Very Vanilla, Whisper White | \$3.95   | \$5.95    | 10/1/09      |                   |
|   | 118853 | PUNCH SHAPES*                       | 26-piece |                                                                                                                                                                                                                                                                                                                                                                                                                                                                                                                                                                         | \$3.95   | \$5.95    | 10/1/09      |                   |
|   | 118851 | RIBBON 1/4" (ALL CORE COLORS)*      | 36-piece | Almost Amethyst, Always Artichoke, Baja<br>Breeze, Bashful Blue, Basic Black, Basic<br>Gray, Bermuda Bay, Brocade Blue, Cer-<br>tainly Celery, Chocolate Chip, Crumb Cake,<br>Crushed Curry, Dusty Durango, Garden<br>Green, Kiwi Kiss, Mellow Moss, Melon<br>Mambo, More Mustard, Night of Navy, Not<br>Quite Navy, Old Olive, Perfect Plum, Pretty<br>in Pink, Pumpkin Pie, Real Red, Really Rust,<br>Regal Rose, Rich Razzleberry, Riding Hood<br>Red, Rose Red, Ruby Red, So Saffron, Soft<br>Suede, Tempting Turquoise, Very Vanilla,<br>Whisper White             | \$3.95   | \$5.95    | 10/1/09      |                   |