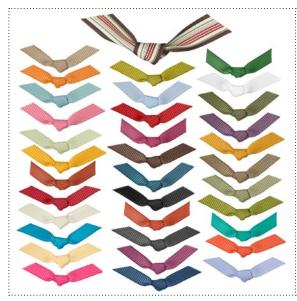

118853 PUNCH SHAPES\*\*

118851 RIBBON 1/4" (ALL CORE COLORS)\*\*

118848 EYELETS (ALL CORE COLORS)\*

118852 RIBBON 1/4" KNOT (ALL CORE COLORS)\*\*

### **MY DIGITAL STUDIO<sup>™</sup> Catalog** | Product Details

| ✓ | ltem # | Download Name                       | Contents | Coordinating Colors                                                                                                                                                                                                                                                                                                                                                                                                                                                                                                                                                     | US Price | CAN Price | Release Date | Designer Template |
|---|--------|-------------------------------------|----------|-------------------------------------------------------------------------------------------------------------------------------------------------------------------------------------------------------------------------------------------------------------------------------------------------------------------------------------------------------------------------------------------------------------------------------------------------------------------------------------------------------------------------------------------------------------------------|----------|-----------|--------------|-------------------|
|   | 118849 | CARD STOCK PLAIN (ALL CORE COLORS)* | 36-piece | Almost Amethyst, Always Artichoke, Baja<br>Breeze, Bashful Blue, Basic Black, Basic<br>Gray, Bermuda Bay, Brocade Blue, Cer-<br>tainly Celery, Chocolate Chip, Crumb Cake,<br>Crushed Curry, Dusty Durango, Garden<br>Green, Kiwi Kiss, Mellow Moss, Melon<br>Mambo, More Mustard, Night of Navy, Not<br>Quite Navy, Old Olive, Perfect Plum, Pretty<br>in Pink, Pumpkin Pie, Real Red, Really Rust,<br>Regal Rose, Rich Razzleberry, Riding Hood<br>Red, Rose Red, Ruby Red, So Saffron, Soft<br>Suede, Tempting Turquoise, Very Vanilla,<br>Whisper White             | \$3.95   | \$5.95    | 10/1/09      |                   |
|   | 118848 | EYELETS (ALL CORE COLORS)*          | 35-piece | Almost Amethyst, Always Artichoke,<br>Baja Breeze, Bashful Blue, Basic Black,<br>Basic Gray, Bermuda Bay, Brocade Blue,<br>Certainly Celery, Chocolate Chip, Crumb<br>Cake, Crushed Curry, Dusty Durango,<br>Garden Green, Gold, Kiwi Kiss, Mellow<br>Moss, Melon Mambo, More Mustard, Night<br>of Navy, Not Quite Navy, Old Olive, Perfect<br>Plum, Pretty in Pink, Pumpkin Pie, Real Red,<br>Really Rust, Regal Rose, Rich Razzleberry,<br>Riding Hood Red, Rose Red, Ruby Red,<br>Silver, So Saffron, Soft Suede, Tempting<br>Turquoise, Very Vanilla, Whisper White | \$3.95   | \$5.95    | 10/1/09      |                   |
|   | 118853 | PUNCH SHAPES*                       | 26-piece |                                                                                                                                                                                                                                                                                                                                                                                                                                                                                                                                                                         | \$3.95   | \$5.95    | 10/1/09      |                   |
|   | 118851 | RIBBON 1/4" (ALL CORE COLORS)*      | 36-piece | Almost Amethyst, Always Artichoke, Baja<br>Breeze, Bashful Blue, Basic Black, Basic<br>Gray, Bermuda Bay, Brocade Blue, Cer-<br>tainly Celery, Chocolate Chip, Crumb Cake,<br>Crushed Curry, Dusty Durango, Garden<br>Green, Kiwi Kiss, Mellow Moss, Melon<br>Mambo, More Mustard, Night of Navy, Not<br>Quite Navy, Old Olive, Perfect Plum, Pretty<br>in Pink, Pumpkin Pie, Real Red, Really Rust,<br>Regal Rose, Rich Razzleberry, Riding Hood<br>Red, Rose Red, Ruby Red, So Saffron, Soft<br>Suede, Tempting Turquoise, Very Vanilla,<br>Whisper White             | \$3.95   | \$5.95    | 10/1/09      |                   |

### DIGITAL STUDIO<sup>™</sup> Catalog | Product Details

| ′ ltem # | Download Name                       | Contents        | Coordinating Colors                                                                                                                                                                                                                                                                                                                                                                                                                                                                                                                                         | US Price | CAN Price | Release Date | Designer Template |
|----------|-------------------------------------|-----------------|-------------------------------------------------------------------------------------------------------------------------------------------------------------------------------------------------------------------------------------------------------------------------------------------------------------------------------------------------------------------------------------------------------------------------------------------------------------------------------------------------------------------------------------------------------------|----------|-----------|--------------|-------------------|
| 118852   | RIBBON 1/4" KNOT (ALL CORE COLORS)* | 36-piece        | Almost Amethyst, Always Artichoke, Baja<br>Breeze, Bashful Blue, Basic Black, Basic<br>Gray, Bermuda Bay, Brocade Blue, Cer-<br>tainly Celery, Chocolate Chip, Crumb Cake,<br>Crushed Curry, Dusty Durango, Garden<br>Green, Kiwi Kiss, Mellow Moss, Melon<br>Mambo, More Mustard, Night of Navy, Not<br>Quite Navy, Old Olive, Perfect Plum, Pretty<br>in Pink, Pumpkin Pie, Real Red, Really Rust,<br>Regal Rose, Rich Razzleberry, Riding Hood<br>Red, Rose Red, Ruby Red, So Saffron, Soft<br>Suede, Tempting Turquoise, Very Vanilla,<br>Whisper White | \$3.95   | \$5.95    | 10/1/09      |                   |
| 118850   | ROUND BUTTONS (ALL CORE COLORS)*    | 36-piece        | Almost Amethyst, Always Artichoke, Baja<br>Breeze, Bashful Blue, Basic Black, Basic<br>Gray, Bermuda Bay, Brocade Blue, Cer-<br>tainly Celery, Chocolate Chip, Crumb Cake,<br>Crushed Curry, Dusty Durango, Garden<br>Green, Kiwi Kiss, Mellow Moss, Melon<br>Mambo, More Mustard, Night of Navy, Not<br>Quite Navy, Old Olive, Perfect Plum, Pretty<br>in Pink, Pumpkin Pie, Real Red, Really Rust,<br>Regal Rose, Rich Razzleberry, Riding Hood<br>Red, Rose Red, Ruby Red, So Saffron, Soft<br>Suede, Tempting Turquoise, Very Vanilla,<br>Whisper White | \$3.95   | \$5.95    | 10/1/09      |                   |
| 118865   | STAPLE & STITCHING*                 | 9-piece         | Basic Black, Chocolate Chip, Very Vanilla,<br>Whisper White                                                                                                                                                                                                                                                                                                                                                                                                                                                                                                 | \$1.95   | \$2.95    | 10/1/09      |                   |
| 118863   | STYLED SILVER HARDWARE*             | 13-piece        | Silver                                                                                                                                                                                                                                                                                                                                                                                                                                                                                                                                                      | \$2.95   | \$3.95    | 10/1/09      |                   |
| 118864   | STYLED VANILLA HARDWARE*            | 6-piece         | Very Vanilla                                                                                                                                                                                                                                                                                                                                                                                                                                                                                                                                                | \$2.95   | \$3.95    | 10/1/09      |                   |
| 118854   | BLOOMS DESIGNER SERIES PAPER*       | 34 DSP Patterns | Almost Amethyst, Always Artichoke, Baja<br>Breeze, Bashful Blue, Basic Black, Basic<br>Gray, Bermuda Bay, Brocade Blue, Cer-<br>tainly Celery, Chocolate Chip, Crumb Cake,<br>Crushed Curry, Dusty Durango, Garden<br>Green, Kiwi Kiss, Mellow Moss, Melon<br>Mambo, More Mustard, Night of Navy, Not<br>Quite Navy, Old Olive, Perfect Plum, Pretty<br>in Pink, Pumpkin Pie, Real Red, Really Rust,<br>Regal Rose, Rich Razzleberry, Riding Hood<br>Red, Rose Red, Ruby Red, So Saffron, Soft<br>Suede, Tempting Turquoise                                 | \$4.95   | \$6.95    | 10/1/09      |                   |