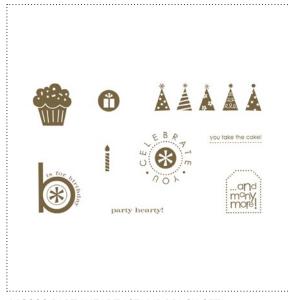

# SEASON'S GREETINGS SEASON'S GREETINGS SEASON'S GREETING NOEL ETOE AIRMAIL

119094 OLD SAINT NICK STAMP BRUSH SET\*

**118828** PARTY HEARTY STAMP BRUSH SET\*

118832 SCHOOL DAYS STAMP BRUSH SET\*

abcdefgh ijklmnop qrstuvwx yz&

## **MY DIGITAL STUDIO**<sup>™</sup> **Catalog** | Product Details

| ltem # | Download Name                              | Contents | Coordinating Colors                                                                                                                                                                                                                                                                                                                                                                                                                                                                                                                                                     | US Price | CAN Price | Release Date | Designer Template |
|--------|--------------------------------------------|----------|-------------------------------------------------------------------------------------------------------------------------------------------------------------------------------------------------------------------------------------------------------------------------------------------------------------------------------------------------------------------------------------------------------------------------------------------------------------------------------------------------------------------------------------------------------------------------|----------|-----------|--------------|-------------------|
| 119095 | HUGS AND WISHES STAMP BRUSH SET*           | 6-piece  |                                                                                                                                                                                                                                                                                                                                                                                                                                                                                                                                                                         | \$3.95   | \$5.95    | 10/1/09      |                   |
| 118839 | INTRODUCING STAMP BRUSH SET*               | 4-piece  |                                                                                                                                                                                                                                                                                                                                                                                                                                                                                                                                                                         | \$1.95   | \$2.95    | 10/1/09      |                   |
| 119097 | NURSERY NECESSITIES STAMP BRUSH SET*       | 16-piece |                                                                                                                                                                                                                                                                                                                                                                                                                                                                                                                                                                         | \$7.95   | \$9.95    | 10/1/09      |                   |
| 119094 | OLD SAINT NICK STAMP BRUSH SET*            | 10-piece |                                                                                                                                                                                                                                                                                                                                                                                                                                                                                                                                                                         | \$5.95   | \$7.95    | 10/1/09      |                   |
| 118828 | PARTY HEARTY STAMP BRUSH SET*              | 9-piece  |                                                                                                                                                                                                                                                                                                                                                                                                                                                                                                                                                                         | \$5.95   | \$7.95    | 10/1/09      |                   |
| 118840 | PETAL PIZZAZZ STAMP BRUSH SET*             | 7-piece  |                                                                                                                                                                                                                                                                                                                                                                                                                                                                                                                                                                         | \$3.95   | \$5.95    | 10/1/09      |                   |
| 118841 | RAZZLE DAZZLE STAMP BRUSH SET*             | 5-piece  |                                                                                                                                                                                                                                                                                                                                                                                                                                                                                                                                                                         | \$3.95   | \$5.95    | 10/1/09      |                   |
| 118832 | SCHOOL DAYS STAMP BRUSH SET*               | 13-piece |                                                                                                                                                                                                                                                                                                                                                                                                                                                                                                                                                                         | \$5.95   | \$7.95    | 10/1/09      |                   |
| 118821 | SCHOOLBOOK SERIF ALPHABET STAMP BRUSH SET* | 27-piece |                                                                                                                                                                                                                                                                                                                                                                                                                                                                                                                                                                         | \$7.95   | \$9.95    | 10/1/09      |                   |
| 118822 | SCHOOLBOOK SERIF NUMBERS STAMP BRUSH SET*  | 11-piece |                                                                                                                                                                                                                                                                                                                                                                                                                                                                                                                                                                         | \$7.95   | \$9.95    | 10/1/09      |                   |
| 118845 | SEASON OF CHEER STAMP BRUSH SET*           | 17-piece |                                                                                                                                                                                                                                                                                                                                                                                                                                                                                                                                                                         | \$7.95   | \$9.95    | 10/1/09      |                   |
| 119835 | SIMPLE FRIENDSHIP STAMP BRUSH SET*         | 7-piece  |                                                                                                                                                                                                                                                                                                                                                                                                                                                                                                                                                                         | \$3.95   | \$5.95    | 10/1/09      |                   |
| 119100 | SNOWBURST STAMP BRUSH SET*                 | 6-piece  |                                                                                                                                                                                                                                                                                                                                                                                                                                                                                                                                                                         | \$3.95   | \$5.95    | 10/1/09      |                   |
| 118842 | SWEET SEASON STAMP BRUSH SET*              | 4-piece  |                                                                                                                                                                                                                                                                                                                                                                                                                                                                                                                                                                         | \$1.95   | \$2.95    | 10/1/09      |                   |
| 118826 | THANK YOU KINDLY STAMP BRUSH SET*          | 4-piece  |                                                                                                                                                                                                                                                                                                                                                                                                                                                                                                                                                                         | \$1.95   | \$2.95    | 10/1/09      |                   |
| 119101 | TOGETHER FOREVER STAMP BRUSH SET*          | 6-piece  |                                                                                                                                                                                                                                                                                                                                                                                                                                                                                                                                                                         | \$3.95   | \$5.95    | 10/1/09      |                   |
| 118846 | TORN EDGES STAMP BRUSH SET*                | 6-piece  |                                                                                                                                                                                                                                                                                                                                                                                                                                                                                                                                                                         | \$3.95   | \$5.95    | 10/1/09      |                   |
| 119096 | TREE TRIMMINGS STAMP BRUSH SET*            | 4-piece  |                                                                                                                                                                                                                                                                                                                                                                                                                                                                                                                                                                         | \$1.95   | \$2.95    | 10/1/09      |                   |
| 118827 | UPSY DAISY STAMP BRUSH SET*                | 4-piece  |                                                                                                                                                                                                                                                                                                                                                                                                                                                                                                                                                                         | \$1.95   | \$2.95    | 10/1/09      |                   |
| 119102 | WINTER POST STAMP BRUSH SET*               | 7-piece  |                                                                                                                                                                                                                                                                                                                                                                                                                                                                                                                                                                         | \$3.95   | \$5.95    | 10/1/09      |                   |
| 119103 | WORLD TOUR STAMP BRUSH SET*                | 6-piece  |                                                                                                                                                                                                                                                                                                                                                                                                                                                                                                                                                                         | \$3.95   | \$5.95    | 10/1/09      |                   |
| 118847 | 3/16" BRADS (ALL CORE COLORS)*             | 35-piece | Almost Amethyst, Always Artichoke,<br>Baja Breeze, Bashful Blue, Basic Black,<br>Basic Gray, Bermuda Bay, Brocade Blue,<br>Certainly Celery, Chocolate Chip, Crumb<br>Cake, Crushed Curry, Dusty Durango,<br>Garden Green, Gold, Kiwi Kiss, Mellow<br>Moss, Melon Mambo, More Mustard, Night<br>of Navy, Not Quite Navy, Old Olive, Perfect<br>Plum, Pretty in Pink, Pumpkin Pie, Real Red,<br>Really Rust, Regal Rose, Rich Razzleberry,<br>Riding Hood Red, Rose Red, Ruby Red,<br>Silver, So Saffron, Soft Suede, Tempting<br>Turquoise, Very Vanilla, Whisper White | \$3.95   | \$5.95    | 10/1/09      |                   |
| 118866 | BUTTON BOUQUET*                            | 10-piece | Baja Breeze, Kiwi Kiss, Pink Pirouette, Rid-<br>ing Hood Red                                                                                                                                                                                                                                                                                                                                                                                                                                                                                                            | \$3.95   | \$5.95    | 10/1/09      |                   |
| 118867 | BUTTON LATTE*                              | 10-piece | Chocolate Chip, So Saffron, Very Vanilla,<br>Whisper White                                                                                                                                                                                                                                                                                                                                                                                                                                                                                                              | \$3.95   | \$5.95    | 10/1/09      |                   |