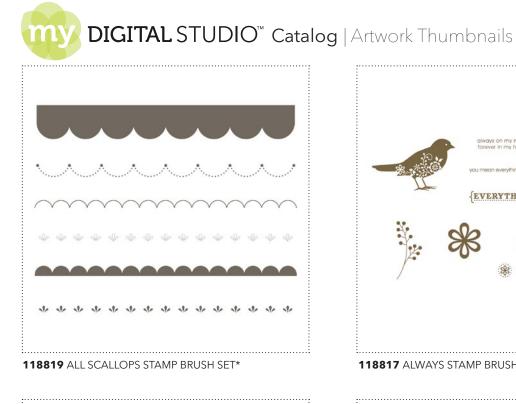

119098 A LITTLE BIRTHDAY CHEER STAMP BRUSH SET\*

118823 ABC ALPHABET LOWER STAMP BRUSH SET\*

a b c d e f g h

jklmnop

U

118825 ALL HOLIDAYS STAMP BRUSH SET\*

**118843** BAROQUE MOTIFS STAMP BRUSH SET\*

**118833** BIG BOLD BIRTHDAY STAMP BRUSH SET\*

118820 CERTIFIED STAMP BRUSH SET\*

**119099** EXTREME ELEMENTS STAMP BRUSH SET\*

**118835** FAVORITE THINGS STAMP BRUSH SET\*

thank you every moment the little things life

**118818** ENJOY EVERY MOMENT STAMP BRUSH SET\*