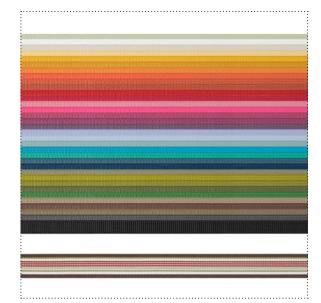

### **MY DIGITAL STUDIO<sup>™</sup> Catalog** | Product Details

| ✓ | ltem # | Download Name                       | Contents | Coordinating Colors                                                                                                                                                                                                                                                                                                                                                                                                                                                                                                                                                     | US Price | CAN Price | Release Date | Designer Template |
|---|--------|-------------------------------------|----------|-------------------------------------------------------------------------------------------------------------------------------------------------------------------------------------------------------------------------------------------------------------------------------------------------------------------------------------------------------------------------------------------------------------------------------------------------------------------------------------------------------------------------------------------------------------------------|----------|-----------|--------------|-------------------|
|   | 118849 | CARD STOCK PLAIN (ALL CORE COLORS)* | 36-piece | Almost Amethyst, Always Artichoke, Baja<br>Breeze, Bashful Blue, Basic Black, Basic<br>Gray, Bermuda Bay, Brocade Blue, Cer-<br>tainly Celery, Chocolate Chip, Crumb Cake,<br>Crushed Curry, Dusty Durango, Garden<br>Green, Kiwi Kiss, Mellow Moss, Melon<br>Mambo, More Mustard, Night of Navy, Not<br>Quite Navy, Old Olive, Perfect Plum, Pretty<br>in Pink, Pumpkin Pie, Real Red, Really Rust,<br>Regal Rose, Rich Razzleberry, Riding Hood<br>Red, Rose Red, Ruby Red, So Saffron, Soft<br>Suede, Tempting Turquoise, Very Vanilla,<br>Whisper White             | \$3.95   | \$5.95    | 10/1/09      |                   |
|   | 118848 | EYELETS (ALL CORE COLORS)*          | 35-piece | Almost Amethyst, Always Artichoke,<br>Baja Breeze, Bashful Blue, Basic Black,<br>Basic Gray, Bermuda Bay, Brocade Blue,<br>Certainly Celery, Chocolate Chip, Crumb<br>Cake, Crushed Curry, Dusty Durango,<br>Garden Green, Gold, Kiwi Kiss, Mellow<br>Moss, Melon Mambo, More Mustard, Night<br>of Navy, Not Quite Navy, Old Olive, Perfect<br>Plum, Pretty in Pink, Pumpkin Pie, Real Red,<br>Really Rust, Regal Rose, Rich Razzleberry,<br>Riding Hood Red, Rose Red, Ruby Red,<br>Silver, So Saffron, Soft Suede, Tempting<br>Turquoise, Very Vanilla, Whisper White | \$3.95   | \$5.95    | 10/1/09      |                   |
|   | 118853 | PUNCH SHAPES*                       | 26-piece |                                                                                                                                                                                                                                                                                                                                                                                                                                                                                                                                                                         | \$3.95   | \$5.95    | 10/1/09      |                   |
|   | 118851 | RIBBON 1/4" (ALL CORE COLORS)*      | 36-piece | Almost Amethyst, Always Artichoke, Baja<br>Breeze, Bashful Blue, Basic Black, Basic<br>Gray, Bermuda Bay, Brocade Blue, Cer-<br>tainly Celery, Chocolate Chip, Crumb Cake,<br>Crushed Curry, Dusty Durango, Garden<br>Green, Kiwi Kiss, Mellow Moss, Melon<br>Mambo, More Mustard, Night of Navy, Not<br>Quite Navy, Old Olive, Perfect Plum, Pretty<br>in Pink, Pumpkin Pie, Real Red, Really Rust,<br>Regal Rose, Rich Razzleberry, Riding Hood<br>Red, Rose Red, Ruby Red, So Saffron, Soft<br>Suede, Tempting Turquoise, Very Vanilla,<br>Whisper White             | \$3.95   | \$5.95    | 10/1/09      |                   |

### DIGITAL STUDIO<sup>™</sup> Catalog | Product Details

| ′ ltem # | Download Name                       | Contents        | Coordinating Colors                                                                                                                                                                                                                                                                                                                                                                                                                                                                                                                                         | US Price | CAN Price | Release Date | Designer Template |
|----------|-------------------------------------|-----------------|-------------------------------------------------------------------------------------------------------------------------------------------------------------------------------------------------------------------------------------------------------------------------------------------------------------------------------------------------------------------------------------------------------------------------------------------------------------------------------------------------------------------------------------------------------------|----------|-----------|--------------|-------------------|
| 118852   | RIBBON 1/4" KNOT (ALL CORE COLORS)* | 36-piece        | Almost Amethyst, Always Artichoke, Baja<br>Breeze, Bashful Blue, Basic Black, Basic<br>Gray, Bermuda Bay, Brocade Blue, Cer-<br>tainly Celery, Chocolate Chip, Crumb Cake,<br>Crushed Curry, Dusty Durango, Garden<br>Green, Kiwi Kiss, Mellow Moss, Melon<br>Mambo, More Mustard, Night of Navy, Not<br>Quite Navy, Old Olive, Perfect Plum, Pretty<br>in Pink, Pumpkin Pie, Real Red, Really Rust,<br>Regal Rose, Rich Razzleberry, Riding Hood<br>Red, Rose Red, Ruby Red, So Saffron, Soft<br>Suede, Tempting Turquoise, Very Vanilla,<br>Whisper White | \$3.95   | \$5.95    | 10/1/09      |                   |
| 118850   | ROUND BUTTONS (ALL CORE COLORS)*    | 36-piece        | Almost Amethyst, Always Artichoke, Baja<br>Breeze, Bashful Blue, Basic Black, Basic<br>Gray, Bermuda Bay, Brocade Blue, Cer-<br>tainly Celery, Chocolate Chip, Crumb Cake,<br>Crushed Curry, Dusty Durango, Garden<br>Green, Kiwi Kiss, Mellow Moss, Melon<br>Mambo, More Mustard, Night of Navy, Not<br>Quite Navy, Old Olive, Perfect Plum, Pretty<br>in Pink, Pumpkin Pie, Real Red, Really Rust,<br>Regal Rose, Rich Razzleberry, Riding Hood<br>Red, Rose Red, Ruby Red, So Saffron, Soft<br>Suede, Tempting Turquoise, Very Vanilla,<br>Whisper White | \$3.95   | \$5.95    | 10/1/09      |                   |
| 118865   | STAPLE & STITCHING*                 | 9-piece         | Basic Black, Chocolate Chip, Very Vanilla,<br>Whisper White                                                                                                                                                                                                                                                                                                                                                                                                                                                                                                 | \$1.95   | \$2.95    | 10/1/09      |                   |
| 118863   | STYLED SILVER HARDWARE*             | 13-piece        | Silver                                                                                                                                                                                                                                                                                                                                                                                                                                                                                                                                                      | \$2.95   | \$3.95    | 10/1/09      |                   |
| 118864   | STYLED VANILLA HARDWARE*            | 6-piece         | Very Vanilla                                                                                                                                                                                                                                                                                                                                                                                                                                                                                                                                                | \$2.95   | \$3.95    | 10/1/09      |                   |
| 118854   | BLOOMS DESIGNER SERIES PAPER*       | 34 DSP Patterns | Almost Amethyst, Always Artichoke, Baja<br>Breeze, Bashful Blue, Basic Black, Basic<br>Gray, Bermuda Bay, Brocade Blue, Cer-<br>tainly Celery, Chocolate Chip, Crumb Cake,<br>Crushed Curry, Dusty Durango, Garden<br>Green, Kiwi Kiss, Mellow Moss, Melon<br>Mambo, More Mustard, Night of Navy, Not<br>Quite Navy, Old Olive, Perfect Plum, Pretty<br>in Pink, Pumpkin Pie, Real Red, Really Rust,<br>Regal Rose, Rich Razzleberry, Riding Hood<br>Red, Rose Red, Ruby Red, So Saffron, Soft<br>Suede, Tempting Turquoise                                 | \$4.95   | \$6.95    | 10/1/09      |                   |

my

| ✓ | ltem # | Download Name                        | Contents        | Coordinating Colors                                                                                                                                                                                                                                                                                                                                                                                                                                                                                                         | US Price | CAN Price | Release Date | Designer Template |
|---|--------|--------------------------------------|-----------------|-----------------------------------------------------------------------------------------------------------------------------------------------------------------------------------------------------------------------------------------------------------------------------------------------------------------------------------------------------------------------------------------------------------------------------------------------------------------------------------------------------------------------------|----------|-----------|--------------|-------------------|
|   | 118855 | BROCADE DESIGNER SERIES PAPER*       | 34 DSP Patterns | Almost Amethyst, Always Artichoke, Baja<br>Breeze, Bashful Blue, Basic Black, Basic<br>Gray, Bermuda Bay, Brocade Blue, Cer-<br>tainly Celery, Chocolate Chip, Crumb Cake,<br>Crushed Curry, Dusty Durango, Garden<br>Green, Kiwi Kiss, Mellow Moss, Melon<br>Mambo, More Mustard, Night of Navy, Not<br>Quite Navy, Old Olive, Perfect Plum, Pretty<br>in Pink, Pumpkin Pie, Real Red, Really Rust,<br>Regal Rose, Rich Razzleberry, Riding Hood<br>Red, Rose Red, Ruby Red, So Saffron, Soft<br>Suede, Tempting Turquoise | \$4.95   | \$6.95    | 10/1/09      |                   |
|   | 118856 | DISTRESSED DESIGNER SERIES PAPER*    | 34 DSP Patterns | Almost Amethyst, Always Artichoke, Baja<br>Breeze, Bashful Blue, Basic Black, Basic<br>Gray, Bermuda Bay, Brocade Blue, Cer-<br>tainly Celery, Chocolate Chip, Crumb Cake,<br>Crushed Curry, Dusty Durango, Garden<br>Green, Kiwi Kiss, Mellow Moss, Melon<br>Mambo, More Mustard, Night of Navy, Not<br>Quite Navy, Old Olive, Perfect Plum, Pretty<br>in Pink, Pumpkin Pie, Real Red, Really Rust,<br>Regal Rose, Rich Razzleberry, Riding Hood<br>Red, Rose Red, Ruby Red, So Saffron, Soft<br>Suede, Tempting Turquoise | \$4.95   | \$6.95    | 10/1/09      |                   |
|   | 118857 | DOTTED STRIPE DESIGNER SERIES PAPER* | 34 DSP Patterns | Almost Amethyst, Always Artichoke, Baja<br>Breeze, Bashful Blue, Basic Black, Basic<br>Gray, Bermuda Bay, Brocade Blue, Cer-<br>tainly Celery, Chocolate Chip, Crumb Cake,<br>Crushed Curry, Dusty Durango, Garden<br>Green, Kiwi Kiss, Mellow Moss, Melon<br>Mambo, More Mustard, Night of Navy, Not<br>Quite Navy, Old Olive, Perfect Plum, Pretty<br>in Pink, Pumpkin Pie, Real Red, Really Rust,<br>Regal Rose, Rich Razzleberry, Riding Hood<br>Red, Rose Red, Ruby Red, So Saffron, Soft<br>Suede, Tempting Turquoise | \$4.95   | \$6.95    | 10/1/09      |                   |
|   | 118858 | GRID DESIGNER SERIES PAPER*          | 34 DSP Patterns | Almost Amethyst, Always Artichoke, Baja<br>Breeze, Bashful Blue, Basic Black, Basic<br>Gray, Bermuda Bay, Brocade Blue, Cer-<br>tainly Celery, Chocolate Chip, Crumb Cake,<br>Crushed Curry, Dusty Durango, Garden<br>Green, Kiwi Kiss, Mellow Moss, Melon<br>Mambo, More Mustard, Night of Navy, Not<br>Quite Navy, Old Olive, Perfect Plum, Pretty<br>in Pink, Pumpkin Pie, Real Red, Really Rust,<br>Regal Rose, Rich Razzleberry, Riding Hood<br>Red, Rose Red, Ruby Red, So Saffron, Soft<br>Suede, Tempting Turquoise | \$4.95   | \$6.95    | 10/1/09      |                   |

### DIGITAL STUDIO<sup>™</sup> Catalog | Product Details

| 1 | ltem # | Download Name                          | Contents        | Coordinating Colors                                                                                                                                                                                                                                                                                                                                                                                                                                                                                                         | US Price | CAN Price | Release Date | Designer Template |
|---|--------|----------------------------------------|-----------------|-----------------------------------------------------------------------------------------------------------------------------------------------------------------------------------------------------------------------------------------------------------------------------------------------------------------------------------------------------------------------------------------------------------------------------------------------------------------------------------------------------------------------------|----------|-----------|--------------|-------------------|
|   | 118859 | LARGE POLKA DOT DESIGNER SERIES PAPER* | 34 DSP Patterns | Almost Amethyst, Always Artichoke, Baja<br>Breeze, Bashful Blue, Basic Black, Basic<br>Gray, Bermuda Bay, Brocade Blue, Cer-<br>tainly Celery, Chocolate Chip, Crumb Cake,<br>Crushed Curry, Dusty Durango, Garden<br>Green, Kiwi Kiss, Mellow Moss, Melon<br>Mambo, More Mustard, Night of Navy, Not<br>Quite Navy, Old Olive, Perfect Plum, Pretty<br>in Pink, Pumpkin Pie, Real Red, Really Rust,<br>Regal Rose, Rich Razzleberry, Riding Hood<br>Red, Rose Red, Ruby Red, So Saffron, Soft<br>Suede, Tempting Turquoise | \$4.95   | \$6.95    | 10/1/09      |                   |
|   | 118860 | SCRIPT DESIGNER SERIES PAPER*          | 34 DSP Patterns | Almost Amethyst, Always Artichoke, Baja<br>Breeze, Bashful Blue, Basic Black, Basic<br>Gray, Bermuda Bay, Brocade Blue, Cer-<br>tainly Celery, Chocolate Chip, Crumb Cake,<br>Crushed Curry, Dusty Durango, Garden<br>Green, Kiwi Kiss, Mellow Moss, Melon<br>Mambo, More Mustard, Night of Navy, Not<br>Quite Navy, Old Olive, Perfect Plum, Pretty<br>in Pink, Pumpkin Pie, Real Red, Really Rust,<br>Regal Rose, Rich Razzleberry, Riding Hood<br>Red, Rose Red, Ruby Red, So Saffron, Soft<br>Suede, Tempting Turquoise | \$4.95   | \$6.95    | 10/1/09      |                   |
|   | 118861 | SMALL POLKA DOT DESIGNER SERIES PAPER* | 34 DSP Patterns | Almost Amethyst, Always Artichoke, Baja<br>Breeze, Bashful Blue, Basic Black, Basic<br>Gray, Bermuda Bay, Brocade Blue, Cer-<br>tainly Celery, Chocolate Chip, Crumb Cake,<br>Crushed Curry, Dusty Durango, Garden<br>Green, Kiwi Kiss, Mellow Moss, Melon<br>Mambo, More Mustard, Night of Navy, Not<br>Quite Navy, Old Olive, Perfect Plum, Pretty<br>in Pink, Pumpkin Pie, Real Red, Really Rust,<br>Regal Rose, Rich Razzleberry, Riding Hood<br>Red, Rose Red, Ruby Red, So Saffron, Soft<br>Suede, Tempting Turquoise | \$4.95   | \$6.95    | 10/1/09      |                   |
|   | 118862 | STRIPE DESIGNER SERIES PAPER*          | 34 DSP Patterns | Almost Amethyst, Always Artichoke, Baja<br>Breeze, Bashful Blue, Basic Black, Basic<br>Gray, Bermuda Bay, Brocade Blue, Cer-<br>tainly Celery, Chocolate Chip, Crumb Cake,<br>Crushed Curry, Dusty Durango, Garden<br>Green, Kiwi Kiss, Mellow Moss, Melon<br>Mambo, More Mustard, Night of Navy, Not<br>Quite Navy, Old Olive, Perfect Plum, Pretty<br>in Pink, Pumpkin Pie, Real Red, Really Rust,<br>Regal Rose, Rich Razzleberry, Riding Hood<br>Red, Rose Red, Ruby Red, So Saffron, Soft<br>Suede, Tempting Turquoise | \$4.95   | \$6.95    | 10/1/09      |                   |