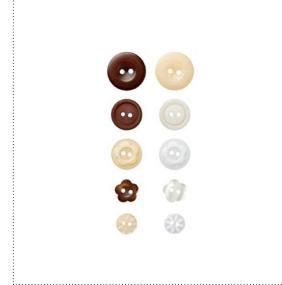

## **MY DIGITAL STUDIO**<sup>™</sup> **Catalog** | Product Details

| ltem # | Download Name                              | Contents | Coordinating Colors                                                                                                                                                                                                                                                                                                                                                                                                                                                                                                                                                     | US Price | CAN Price | Release Date | Designer Template |
|--------|--------------------------------------------|----------|-------------------------------------------------------------------------------------------------------------------------------------------------------------------------------------------------------------------------------------------------------------------------------------------------------------------------------------------------------------------------------------------------------------------------------------------------------------------------------------------------------------------------------------------------------------------------|----------|-----------|--------------|-------------------|
| 119095 | HUGS AND WISHES STAMP BRUSH SET*           | 6-piece  |                                                                                                                                                                                                                                                                                                                                                                                                                                                                                                                                                                         | \$3.95   | \$5.95    | 10/1/09      |                   |
| 118839 | INTRODUCING STAMP BRUSH SET*               | 4-piece  |                                                                                                                                                                                                                                                                                                                                                                                                                                                                                                                                                                         | \$1.95   | \$2.95    | 10/1/09      |                   |
| 119097 | NURSERY NECESSITIES STAMP BRUSH SET*       | 16-piece |                                                                                                                                                                                                                                                                                                                                                                                                                                                                                                                                                                         | \$7.95   | \$9.95    | 10/1/09      |                   |
| 119094 | OLD SAINT NICK STAMP BRUSH SET*            | 10-piece |                                                                                                                                                                                                                                                                                                                                                                                                                                                                                                                                                                         | \$5.95   | \$7.95    | 10/1/09      |                   |
| 118828 | PARTY HEARTY STAMP BRUSH SET*              | 9-piece  |                                                                                                                                                                                                                                                                                                                                                                                                                                                                                                                                                                         | \$5.95   | \$7.95    | 10/1/09      |                   |
| 118840 | PETAL PIZZAZZ STAMP BRUSH SET*             | 7-piece  |                                                                                                                                                                                                                                                                                                                                                                                                                                                                                                                                                                         | \$3.95   | \$5.95    | 10/1/09      |                   |
| 118841 | RAZZLE DAZZLE STAMP BRUSH SET*             | 5-piece  |                                                                                                                                                                                                                                                                                                                                                                                                                                                                                                                                                                         | \$3.95   | \$5.95    | 10/1/09      |                   |
| 118832 | SCHOOL DAYS STAMP BRUSH SET*               | 13-piece |                                                                                                                                                                                                                                                                                                                                                                                                                                                                                                                                                                         | \$5.95   | \$7.95    | 10/1/09      |                   |
| 118821 | SCHOOLBOOK SERIF ALPHABET STAMP BRUSH SET* | 27-piece |                                                                                                                                                                                                                                                                                                                                                                                                                                                                                                                                                                         | \$7.95   | \$9.95    | 10/1/09      |                   |
| 118822 | SCHOOLBOOK SERIF NUMBERS STAMP BRUSH SET*  | 11-piece |                                                                                                                                                                                                                                                                                                                                                                                                                                                                                                                                                                         | \$7.95   | \$9.95    | 10/1/09      |                   |
| 118845 | SEASON OF CHEER STAMP BRUSH SET*           | 17-piece |                                                                                                                                                                                                                                                                                                                                                                                                                                                                                                                                                                         | \$7.95   | \$9.95    | 10/1/09      |                   |
| 119835 | SIMPLE FRIENDSHIP STAMP BRUSH SET*         | 7-piece  |                                                                                                                                                                                                                                                                                                                                                                                                                                                                                                                                                                         | \$3.95   | \$5.95    | 10/1/09      |                   |
| 119100 | SNOWBURST STAMP BRUSH SET*                 | 6-piece  |                                                                                                                                                                                                                                                                                                                                                                                                                                                                                                                                                                         | \$3.95   | \$5.95    | 10/1/09      |                   |
| 118842 | SWEET SEASON STAMP BRUSH SET*              | 4-piece  |                                                                                                                                                                                                                                                                                                                                                                                                                                                                                                                                                                         | \$1.95   | \$2.95    | 10/1/09      |                   |
| 118826 | THANK YOU KINDLY STAMP BRUSH SET*          | 4-piece  |                                                                                                                                                                                                                                                                                                                                                                                                                                                                                                                                                                         | \$1.95   | \$2.95    | 10/1/09      |                   |
| 119101 | TOGETHER FOREVER STAMP BRUSH SET*          | 6-piece  |                                                                                                                                                                                                                                                                                                                                                                                                                                                                                                                                                                         | \$3.95   | \$5.95    | 10/1/09      |                   |
| 118846 | TORN EDGES STAMP BRUSH SET*                | 6-piece  |                                                                                                                                                                                                                                                                                                                                                                                                                                                                                                                                                                         | \$3.95   | \$5.95    | 10/1/09      |                   |
| 119096 | TREE TRIMMINGS STAMP BRUSH SET*            | 4-piece  |                                                                                                                                                                                                                                                                                                                                                                                                                                                                                                                                                                         | \$1.95   | \$2.95    | 10/1/09      |                   |
| 118827 | UPSY DAISY STAMP BRUSH SET*                | 4-piece  |                                                                                                                                                                                                                                                                                                                                                                                                                                                                                                                                                                         | \$1.95   | \$2.95    | 10/1/09      |                   |
| 119102 | WINTER POST STAMP BRUSH SET*               | 7-piece  |                                                                                                                                                                                                                                                                                                                                                                                                                                                                                                                                                                         | \$3.95   | \$5.95    | 10/1/09      |                   |
| 119103 | WORLD TOUR STAMP BRUSH SET*                | 6-piece  |                                                                                                                                                                                                                                                                                                                                                                                                                                                                                                                                                                         | \$3.95   | \$5.95    | 10/1/09      |                   |
| 118847 | 3/16" BRADS (ALL CORE COLORS)*             | 35-piece | Almost Amethyst, Always Artichoke,<br>Baja Breeze, Bashful Blue, Basic Black,<br>Basic Gray, Bermuda Bay, Brocade Blue,<br>Certainly Celery, Chocolate Chip, Crumb<br>Cake, Crushed Curry, Dusty Durango,<br>Garden Green, Gold, Kiwi Kiss, Mellow<br>Moss, Melon Mambo, More Mustard, Night<br>of Navy, Not Quite Navy, Old Olive, Perfect<br>Plum, Pretty in Pink, Pumpkin Pie, Real Red,<br>Really Rust, Regal Rose, Rich Razzleberry,<br>Riding Hood Red, Rose Red, Ruby Red,<br>Silver, So Saffron, Soft Suede, Tempting<br>Turquoise, Very Vanilla, Whisper White | \$3.95   | \$5.95    | 10/1/09      |                   |
| 118866 | BUTTON BOUQUET*                            | 10-piece | Baja Breeze, Kiwi Kiss, Pink Pirouette, Rid-<br>ing Hood Red                                                                                                                                                                                                                                                                                                                                                                                                                                                                                                            | \$3.95   | \$5.95    | 10/1/09      |                   |
| 118867 | BUTTON LATTE*                              | 10-piece | Chocolate Chip, So Saffron, Very Vanilla,<br>Whisper White                                                                                                                                                                                                                                                                                                                                                                                                                                                                                                              | \$3.95   | \$5.95    | 10/1/09      |                   |