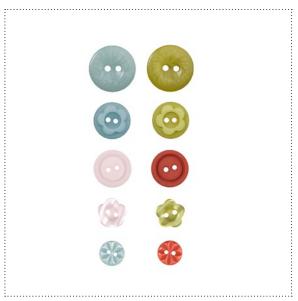

## **MY DIGITAL STUDIO**<sup>™</sup> **Catalog** | Product Details

| ltem # | Download Name                              | Contents | Coordinating Colors                                                                                                                                                                                                                                                                                                                                                                                                                                                                                                                                                     | US Price | CAN Price | Release Date | Designer Template |
|--------|--------------------------------------------|----------|-------------------------------------------------------------------------------------------------------------------------------------------------------------------------------------------------------------------------------------------------------------------------------------------------------------------------------------------------------------------------------------------------------------------------------------------------------------------------------------------------------------------------------------------------------------------------|----------|-----------|--------------|-------------------|
| 119095 | HUGS AND WISHES STAMP BRUSH SET*           | 6-piece  |                                                                                                                                                                                                                                                                                                                                                                                                                                                                                                                                                                         | \$3.95   | \$5.95    | 10/1/09      |                   |
| 118839 | INTRODUCING STAMP BRUSH SET*               | 4-piece  |                                                                                                                                                                                                                                                                                                                                                                                                                                                                                                                                                                         | \$1.95   | \$2.95    | 10/1/09      |                   |
| 119097 | NURSERY NECESSITIES STAMP BRUSH SET*       | 16-piece |                                                                                                                                                                                                                                                                                                                                                                                                                                                                                                                                                                         | \$7.95   | \$9.95    | 10/1/09      |                   |
| 119094 | OLD SAINT NICK STAMP BRUSH SET*            | 10-piece |                                                                                                                                                                                                                                                                                                                                                                                                                                                                                                                                                                         | \$5.95   | \$7.95    | 10/1/09      |                   |
| 118828 | PARTY HEARTY STAMP BRUSH SET*              | 9-piece  |                                                                                                                                                                                                                                                                                                                                                                                                                                                                                                                                                                         | \$5.95   | \$7.95    | 10/1/09      |                   |
| 118840 | PETAL PIZZAZZ STAMP BRUSH SET*             | 7-piece  |                                                                                                                                                                                                                                                                                                                                                                                                                                                                                                                                                                         | \$3.95   | \$5.95    | 10/1/09      |                   |
| 118841 | RAZZLE DAZZLE STAMP BRUSH SET*             | 5-piece  |                                                                                                                                                                                                                                                                                                                                                                                                                                                                                                                                                                         | \$3.95   | \$5.95    | 10/1/09      |                   |
| 118832 | SCHOOL DAYS STAMP BRUSH SET*               | 13-piece |                                                                                                                                                                                                                                                                                                                                                                                                                                                                                                                                                                         | \$5.95   | \$7.95    | 10/1/09      |                   |
| 118821 | SCHOOLBOOK SERIF ALPHABET STAMP BRUSH SET* | 27-piece |                                                                                                                                                                                                                                                                                                                                                                                                                                                                                                                                                                         | \$7.95   | \$9.95    | 10/1/09      |                   |
| 118822 | SCHOOLBOOK SERIF NUMBERS STAMP BRUSH SET*  | 11-piece |                                                                                                                                                                                                                                                                                                                                                                                                                                                                                                                                                                         | \$7.95   | \$9.95    | 10/1/09      |                   |
| 118845 | SEASON OF CHEER STAMP BRUSH SET*           | 17-piece |                                                                                                                                                                                                                                                                                                                                                                                                                                                                                                                                                                         | \$7.95   | \$9.95    | 10/1/09      |                   |
| 119835 | SIMPLE FRIENDSHIP STAMP BRUSH SET*         | 7-piece  |                                                                                                                                                                                                                                                                                                                                                                                                                                                                                                                                                                         | \$3.95   | \$5.95    | 10/1/09      |                   |
| 119100 | SNOWBURST STAMP BRUSH SET*                 | 6-piece  |                                                                                                                                                                                                                                                                                                                                                                                                                                                                                                                                                                         | \$3.95   | \$5.95    | 10/1/09      |                   |
| 118842 | SWEET SEASON STAMP BRUSH SET*              | 4-piece  |                                                                                                                                                                                                                                                                                                                                                                                                                                                                                                                                                                         | \$1.95   | \$2.95    | 10/1/09      |                   |
| 118826 | THANK YOU KINDLY STAMP BRUSH SET*          | 4-piece  |                                                                                                                                                                                                                                                                                                                                                                                                                                                                                                                                                                         | \$1.95   | \$2.95    | 10/1/09      |                   |
| 119101 | TOGETHER FOREVER STAMP BRUSH SET*          | 6-piece  |                                                                                                                                                                                                                                                                                                                                                                                                                                                                                                                                                                         | \$3.95   | \$5.95    | 10/1/09      |                   |
| 118846 | TORN EDGES STAMP BRUSH SET*                | 6-piece  |                                                                                                                                                                                                                                                                                                                                                                                                                                                                                                                                                                         | \$3.95   | \$5.95    | 10/1/09      |                   |
| 119096 | TREE TRIMMINGS STAMP BRUSH SET*            | 4-piece  |                                                                                                                                                                                                                                                                                                                                                                                                                                                                                                                                                                         | \$1.95   | \$2.95    | 10/1/09      |                   |
| 118827 | UPSY DAISY STAMP BRUSH SET*                | 4-piece  |                                                                                                                                                                                                                                                                                                                                                                                                                                                                                                                                                                         | \$1.95   | \$2.95    | 10/1/09      |                   |
| 119102 | WINTER POST STAMP BRUSH SET*               | 7-piece  |                                                                                                                                                                                                                                                                                                                                                                                                                                                                                                                                                                         | \$3.95   | \$5.95    | 10/1/09      |                   |
| 119103 | WORLD TOUR STAMP BRUSH SET*                | 6-piece  |                                                                                                                                                                                                                                                                                                                                                                                                                                                                                                                                                                         | \$3.95   | \$5.95    | 10/1/09      |                   |
| 118847 | 3/16" BRADS (ALL CORE COLORS)*             | 35-piece | Almost Amethyst, Always Artichoke,<br>Baja Breeze, Bashful Blue, Basic Black,<br>Basic Gray, Bermuda Bay, Brocade Blue,<br>Certainly Celery, Chocolate Chip, Crumb<br>Cake, Crushed Curry, Dusty Durango,<br>Garden Green, Gold, Kiwi Kiss, Mellow<br>Moss, Melon Mambo, More Mustard, Night<br>of Navy, Not Quite Navy, Old Olive, Perfect<br>Plum, Pretty in Pink, Pumpkin Pie, Real Red,<br>Really Rust, Regal Rose, Rich Razzleberry,<br>Riding Hood Red, Rose Red, Ruby Red,<br>Silver, So Saffron, Soft Suede, Tempting<br>Turquoise, Very Vanilla, Whisper White | \$3.95   | \$5.95    | 10/1/09      |                   |
| 118866 | BUTTON BOUQUET*                            | 10-piece | Baja Breeze, Kiwi Kiss, Pink Pirouette, Rid-<br>ing Hood Red                                                                                                                                                                                                                                                                                                                                                                                                                                                                                                            | \$3.95   | \$5.95    | 10/1/09      |                   |
| 118867 | BUTTON LATTE*                              | 10-piece | Chocolate Chip, So Saffron, Very Vanilla,<br>Whisper White                                                                                                                                                                                                                                                                                                                                                                                                                                                                                                              | \$3.95   | \$5.95    | 10/1/09      |                   |