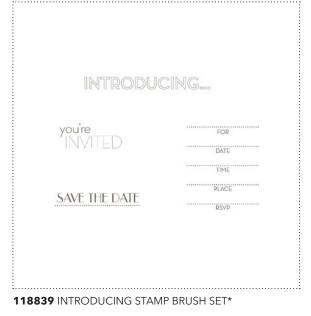

## **MY DIGITAL STUDIO**<sup>™</sup> **Catalog** | Product Details

| ltem # | Download Name                              | Contents | Coordinating Colors                                                                                                                                                                                                                                                                                                                                                                                                                                                                                                                                                     | US Price | CAN Price | Release Date | Designer Template |
|--------|--------------------------------------------|----------|-------------------------------------------------------------------------------------------------------------------------------------------------------------------------------------------------------------------------------------------------------------------------------------------------------------------------------------------------------------------------------------------------------------------------------------------------------------------------------------------------------------------------------------------------------------------------|----------|-----------|--------------|-------------------|
| 119095 | HUGS AND WISHES STAMP BRUSH SET*           | 6-piece  |                                                                                                                                                                                                                                                                                                                                                                                                                                                                                                                                                                         | \$3.95   | \$5.95    | 10/1/09      |                   |
| 118839 | INTRODUCING STAMP BRUSH SET*               | 4-piece  |                                                                                                                                                                                                                                                                                                                                                                                                                                                                                                                                                                         | \$1.95   | \$2.95    | 10/1/09      |                   |
| 119097 | NURSERY NECESSITIES STAMP BRUSH SET*       | 16-piece |                                                                                                                                                                                                                                                                                                                                                                                                                                                                                                                                                                         | \$7.95   | \$9.95    | 10/1/09      |                   |
| 119094 | OLD SAINT NICK STAMP BRUSH SET*            | 10-piece |                                                                                                                                                                                                                                                                                                                                                                                                                                                                                                                                                                         | \$5.95   | \$7.95    | 10/1/09      |                   |
| 118828 | PARTY HEARTY STAMP BRUSH SET*              | 9-piece  |                                                                                                                                                                                                                                                                                                                                                                                                                                                                                                                                                                         | \$5.95   | \$7.95    | 10/1/09      |                   |
| 118840 | PETAL PIZZAZZ STAMP BRUSH SET*             | 7-piece  |                                                                                                                                                                                                                                                                                                                                                                                                                                                                                                                                                                         | \$3.95   | \$5.95    | 10/1/09      |                   |
| 118841 | RAZZLE DAZZLE STAMP BRUSH SET*             | 5-piece  |                                                                                                                                                                                                                                                                                                                                                                                                                                                                                                                                                                         | \$3.95   | \$5.95    | 10/1/09      |                   |
| 118832 | SCHOOL DAYS STAMP BRUSH SET*               | 13-piece |                                                                                                                                                                                                                                                                                                                                                                                                                                                                                                                                                                         | \$5.95   | \$7.95    | 10/1/09      |                   |
| 118821 | SCHOOLBOOK SERIF ALPHABET STAMP BRUSH SET* | 27-piece |                                                                                                                                                                                                                                                                                                                                                                                                                                                                                                                                                                         | \$7.95   | \$9.95    | 10/1/09      |                   |
| 118822 | SCHOOLBOOK SERIF NUMBERS STAMP BRUSH SET*  | 11-piece |                                                                                                                                                                                                                                                                                                                                                                                                                                                                                                                                                                         | \$7.95   | \$9.95    | 10/1/09      |                   |
| 118845 | SEASON OF CHEER STAMP BRUSH SET*           | 17-piece |                                                                                                                                                                                                                                                                                                                                                                                                                                                                                                                                                                         | \$7.95   | \$9.95    | 10/1/09      |                   |
| 119835 | SIMPLE FRIENDSHIP STAMP BRUSH SET*         | 7-piece  |                                                                                                                                                                                                                                                                                                                                                                                                                                                                                                                                                                         | \$3.95   | \$5.95    | 10/1/09      |                   |
| 119100 | SNOWBURST STAMP BRUSH SET*                 | 6-piece  |                                                                                                                                                                                                                                                                                                                                                                                                                                                                                                                                                                         | \$3.95   | \$5.95    | 10/1/09      |                   |
| 118842 | SWEET SEASON STAMP BRUSH SET*              | 4-piece  |                                                                                                                                                                                                                                                                                                                                                                                                                                                                                                                                                                         | \$1.95   | \$2.95    | 10/1/09      |                   |
| 118826 | THANK YOU KINDLY STAMP BRUSH SET*          | 4-piece  |                                                                                                                                                                                                                                                                                                                                                                                                                                                                                                                                                                         | \$1.95   | \$2.95    | 10/1/09      |                   |
| 119101 | TOGETHER FOREVER STAMP BRUSH SET*          | 6-piece  |                                                                                                                                                                                                                                                                                                                                                                                                                                                                                                                                                                         | \$3.95   | \$5.95    | 10/1/09      |                   |
| 118846 | TORN EDGES STAMP BRUSH SET*                | 6-piece  |                                                                                                                                                                                                                                                                                                                                                                                                                                                                                                                                                                         | \$3.95   | \$5.95    | 10/1/09      |                   |
| 119096 | TREE TRIMMINGS STAMP BRUSH SET*            | 4-piece  |                                                                                                                                                                                                                                                                                                                                                                                                                                                                                                                                                                         | \$1.95   | \$2.95    | 10/1/09      |                   |
| 118827 | UPSY DAISY STAMP BRUSH SET*                | 4-piece  |                                                                                                                                                                                                                                                                                                                                                                                                                                                                                                                                                                         | \$1.95   | \$2.95    | 10/1/09      |                   |
| 119102 | WINTER POST STAMP BRUSH SET*               | 7-piece  |                                                                                                                                                                                                                                                                                                                                                                                                                                                                                                                                                                         | \$3.95   | \$5.95    | 10/1/09      |                   |
| 119103 | WORLD TOUR STAMP BRUSH SET*                | 6-piece  |                                                                                                                                                                                                                                                                                                                                                                                                                                                                                                                                                                         | \$3.95   | \$5.95    | 10/1/09      |                   |
| 118847 | 3/16" BRADS (ALL CORE COLORS)*             | 35-piece | Almost Amethyst, Always Artichoke,<br>Baja Breeze, Bashful Blue, Basic Black,<br>Basic Gray, Bermuda Bay, Brocade Blue,<br>Certainly Celery, Chocolate Chip, Crumb<br>Cake, Crushed Curry, Dusty Durango,<br>Garden Green, Gold, Kiwi Kiss, Mellow<br>Moss, Melon Mambo, More Mustard, Night<br>of Navy, Not Quite Navy, Old Olive, Perfect<br>Plum, Pretty in Pink, Pumpkin Pie, Real Red,<br>Really Rust, Regal Rose, Rich Razzleberry,<br>Riding Hood Red, Rose Red, Ruby Red,<br>Silver, So Saffron, Soft Suede, Tempting<br>Turquoise, Very Vanilla, Whisper White | \$3.95   | \$5.95    | 10/1/09      |                   |
| 118866 | BUTTON BOUQUET*                            | 10-piece | Baja Breeze, Kiwi Kiss, Pink Pirouette, Rid-<br>ing Hood Red                                                                                                                                                                                                                                                                                                                                                                                                                                                                                                            | \$3.95   | \$5.95    | 10/1/09      |                   |
| 118867 | BUTTON LATTE*                              | 10-piece | Chocolate Chip, So Saffron, Very Vanilla,<br>Whisper White                                                                                                                                                                                                                                                                                                                                                                                                                                                                                                              | \$3.95   | \$5.95    | 10/1/09      |                   |