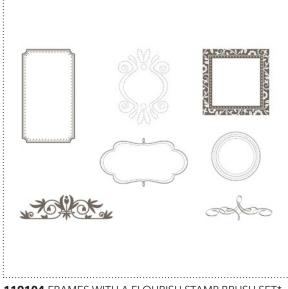

**119104** FRAMES WITH A FLOURISH STAMP BRUSH SET\*

118829 FRIENDS 24-7 STAMP BRUSH SET\*

**118830** GREATEST MOMENTS STAMP BRUSH SET\*

| WITH IOV   | FRIEND    | PARTY      | SO SORRY    |
|------------|-----------|------------|-------------|
| with joi   | FRIEND    | TAKIT      | SO SORKI    |
| NEW BABY   | GOOD LUCK | FAMILY     | FOREVER     |
| χοχοχο     | HI THERE  | HAPPY      | ANNIVERSARY |
| MR. & MRS. | THANKS    | HELLO      | CONGRATS    |
| CELEBRATE  | WISHES    | LOVE       | BIRTHDAY    |
| CHRISTMAS  | то му     | EVERYTHING | FOR YOU     |
|            |           |            |             |