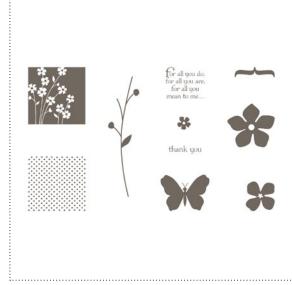

### **MY DIGITAL** STUDIO<sup>™</sup> Catalog | Product Details

| ltem # | Download Name                            | Contents                                                   | Coordinating Colors                                        | US Price | CAN Price | Release Date | Designer Template                                                                                                                                                               |
|--------|------------------------------------------|------------------------------------------------------------|------------------------------------------------------------|----------|-----------|--------------|---------------------------------------------------------------------------------------------------------------------------------------------------------------------------------|
| 118465 | HAPPY BDAY DIGITAL KIT*                  | 4 DSP Patterns,<br>73 embel-<br>lishments, 20<br>templates | Brocade Blue, Certainly Celery, Crushed<br>Curry, Ruby Red | \$14.95  | \$19.95   | 10/1/09      | 12-page 5" x 5", 8" x 8", 12" x<br>12", 8-1/2" x 11", and 11" x 8-1/2'<br>photobooks, three 4-1/4" x 5-1/2"<br>5-1/2" x 4-1/4", 5" x 7", 7" x 5",<br>and 6" x 6" greeting cards |
| 118466 | HOPPY MEMORIES DIGITAL KIT*              | 4 DSP Patterns,<br>64 embel-<br>lishments, 20<br>templates | Chocolate Chip, Kiwi Kiss, Pumpkin Pie,<br>Real Red,       | \$14.95  | \$19.95   | 10/1/09      | 12-page 5" x 5", 8" x 8", 12" x<br>12", 8-1/2" x 11", and 11" x 8-1/2'<br>photobooks, three 4-1/4" x 5-1/2"<br>5-1/2" x 4-1/4", 5" x 7", 7" x 5",<br>and 6" x 6" greeting cards |
| 118464 | SUMMER HOME DIGITAL KIT*                 | 4 DSP Patterns,<br>92 embel-<br>lishments, 20<br>templates | Baja Breeze, Chocolate Chip, Kiwi Kiss,<br>Riding Hood Red | \$14.95  | \$19.95   | 10/1/09      | 12-page 5" x 5", 8" x 8", 12" x<br>12", 8-1/2" x 11", and 11" x 8-1/2<br>photobooks, three 4-1/4" x 5-1/2'<br>5-1/2" x 4-1/4", 5" x 7", 7" x 5",<br>and 6" x 6" greeting cards  |
| 119098 | A LITTLE BIRTHDAY CHEER STAMP BRUSH SET* | 4-piece                                                    |                                                            | \$1.95   | \$2.95    | 10/1/09      |                                                                                                                                                                                 |
| 118823 | ABC ALPHABET LOWER STAMP BRUSH SET*      | 28-piece                                                   |                                                            | \$7.95   | \$9.95    | 10/1/09      |                                                                                                                                                                                 |
| 118825 | ALL HOLIDAYS STAMP BRUSH SET*            | 11-piece                                                   |                                                            | \$5.95   | \$7.95    | 10/1/09      |                                                                                                                                                                                 |
| 118819 | ALL SCALLOPS STAMP BRUSH SET*            | 6-piece                                                    |                                                            | \$3.95   | \$5.95    | 10/1/09      |                                                                                                                                                                                 |
| 118817 | ALWAYS STAMP BRUSH SET*                  | 11-piece                                                   |                                                            | \$5.95   | \$7.95    | 10/1/09      |                                                                                                                                                                                 |
| 118843 | BAROQUE MOTIFS STAMP BRUSH SET*          | 6-piece                                                    |                                                            | \$3.95   | \$5.95    | 10/1/09      |                                                                                                                                                                                 |
| 118833 | BIG BOLD BIRTHDAY STAMP BRUSH SET*       | 13-piece                                                   |                                                            | \$7.95   | \$9.95    | 10/1/09      |                                                                                                                                                                                 |
| 118820 | CERTIFIED STAMP BRUSH SET*               | 6-piece                                                    |                                                            | \$3.95   | \$5.95    | 10/1/09      |                                                                                                                                                                                 |
| 118834 | CHEEP TALK STAMP BRUSH SET*              | 11-piece                                                   |                                                            | \$5.95   | \$7.95    | 10/1/09      |                                                                                                                                                                                 |
| 119836 | COPYRIGHT STAMP BRUSH SET                | 4-piece                                                    |                                                            | \$0.95   | \$1.25    | 10/1/09      |                                                                                                                                                                                 |
| 118844 | DEFINE YOUR LIFE STAMP BRUSH SET*        | 28-piece                                                   |                                                            | \$7.95   | \$9.95    | 10/1/09      |                                                                                                                                                                                 |
| 118818 | ENJOY EVERY MOMENT STAMP BRUSH SET*      | 11-piece                                                   |                                                            | \$5.95   | \$7.95    | 10/1/09      |                                                                                                                                                                                 |
| 119099 | EXTREME ELEMENTS STAMP BRUSH SET*        | 6-piece                                                    |                                                            | \$1.95   | \$2.95    | 10/1/09      |                                                                                                                                                                                 |
| 118835 | FAVORITE THINGS STAMP BRUSH SET*         | 5-piece                                                    |                                                            | \$3.95   | \$5.95    | 10/1/09      |                                                                                                                                                                                 |
| 118836 | FOR ALL YOU DO STAMP BRUSH SET*          | 10-piece                                                   |                                                            | \$5.95   | \$7.95    | 10/1/09      |                                                                                                                                                                                 |
| 119104 | FRAMES WITH A FLOURISH STAMP BRUSH SET*  | 8-piece                                                    |                                                            | \$3.95   | \$5.95    | 10/1/09      |                                                                                                                                                                                 |
| 118829 | FRIENDS 24-7 STAMP BRUSH SET*            | 7-piece                                                    |                                                            | \$3.95   | \$5.95    | 10/1/09      |                                                                                                                                                                                 |
| 118824 | FUNDAMENTAL PHRASES STAMP BRUSH SET*     | 24-piece                                                   |                                                            | \$7.95   | \$9.95    | 10/1/09      |                                                                                                                                                                                 |
| 118837 | GOOD FRIEND STAMP BRUSH SET*             | 8-piece                                                    |                                                            | \$5.95   | \$7.95    | 10/1/09      |                                                                                                                                                                                 |
| 118830 | GREATEST MOMENTS STAMP BRUSH SET*        | 14-piece                                                   |                                                            | \$5.95   | \$7.95    | 10/1/09      |                                                                                                                                                                                 |
| 118831 | HEARD FROM THE HEART STAMP BRUSH SET*    | 4-piece                                                    |                                                            | \$5.95   | \$7.95    | 10/1/09      |                                                                                                                                                                                 |
| 118838 | HOPPY MEMORIES STAMP BRUSH SET*          | 7-piece                                                    |                                                            | \$3.95   | \$5.95    | 10/1/09      |                                                                                                                                                                                 |