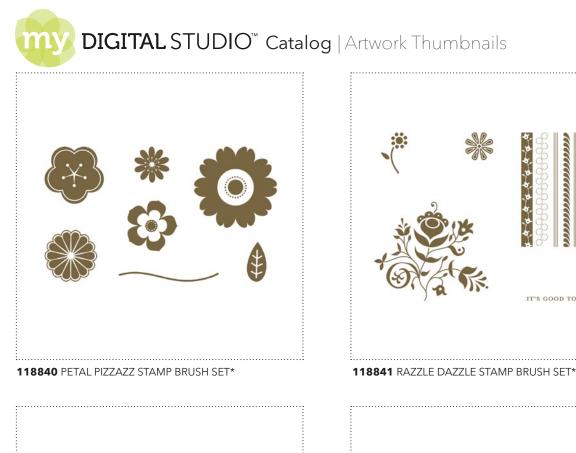

## **MY DIGITAL STUDIO**<sup>™</sup> **Catalog** | Product Details

| ltem # | Download Name                              | Contents | Coordinating Colors                                                                                                                                                                                                                                                                                                                                                                                                                                                                                                                                                     | US Price | CAN Price | Release Date | Designer Template |
|--------|--------------------------------------------|----------|-------------------------------------------------------------------------------------------------------------------------------------------------------------------------------------------------------------------------------------------------------------------------------------------------------------------------------------------------------------------------------------------------------------------------------------------------------------------------------------------------------------------------------------------------------------------------|----------|-----------|--------------|-------------------|
| 119095 | HUGS AND WISHES STAMP BRUSH SET*           | 6-piece  |                                                                                                                                                                                                                                                                                                                                                                                                                                                                                                                                                                         | \$3.95   | \$5.95    | 10/1/09      |                   |
| 118839 | INTRODUCING STAMP BRUSH SET*               | 4-piece  |                                                                                                                                                                                                                                                                                                                                                                                                                                                                                                                                                                         | \$1.95   | \$2.95    | 10/1/09      |                   |
| 119097 | NURSERY NECESSITIES STAMP BRUSH SET*       | 16-piece |                                                                                                                                                                                                                                                                                                                                                                                                                                                                                                                                                                         | \$7.95   | \$9.95    | 10/1/09      |                   |
| 119094 | OLD SAINT NICK STAMP BRUSH SET*            | 10-piece |                                                                                                                                                                                                                                                                                                                                                                                                                                                                                                                                                                         | \$5.95   | \$7.95    | 10/1/09      |                   |
| 118828 | PARTY HEARTY STAMP BRUSH SET*              | 9-piece  |                                                                                                                                                                                                                                                                                                                                                                                                                                                                                                                                                                         | \$5.95   | \$7.95    | 10/1/09      |                   |
| 118840 | PETAL PIZZAZZ STAMP BRUSH SET*             | 7-piece  |                                                                                                                                                                                                                                                                                                                                                                                                                                                                                                                                                                         | \$3.95   | \$5.95    | 10/1/09      |                   |
| 118841 | RAZZLE DAZZLE STAMP BRUSH SET*             | 5-piece  |                                                                                                                                                                                                                                                                                                                                                                                                                                                                                                                                                                         | \$3.95   | \$5.95    | 10/1/09      |                   |
| 118832 | SCHOOL DAYS STAMP BRUSH SET*               | 13-piece |                                                                                                                                                                                                                                                                                                                                                                                                                                                                                                                                                                         | \$5.95   | \$7.95    | 10/1/09      |                   |
| 118821 | SCHOOLBOOK SERIF ALPHABET STAMP BRUSH SET* | 27-piece |                                                                                                                                                                                                                                                                                                                                                                                                                                                                                                                                                                         | \$7.95   | \$9.95    | 10/1/09      |                   |
| 118822 | SCHOOLBOOK SERIF NUMBERS STAMP BRUSH SET*  | 11-piece |                                                                                                                                                                                                                                                                                                                                                                                                                                                                                                                                                                         | \$7.95   | \$9.95    | 10/1/09      |                   |
| 118845 | SEASON OF CHEER STAMP BRUSH SET*           | 17-piece |                                                                                                                                                                                                                                                                                                                                                                                                                                                                                                                                                                         | \$7.95   | \$9.95    | 10/1/09      |                   |
| 119835 | SIMPLE FRIENDSHIP STAMP BRUSH SET*         | 7-piece  |                                                                                                                                                                                                                                                                                                                                                                                                                                                                                                                                                                         | \$3.95   | \$5.95    | 10/1/09      |                   |
| 119100 | SNOWBURST STAMP BRUSH SET*                 | 6-piece  |                                                                                                                                                                                                                                                                                                                                                                                                                                                                                                                                                                         | \$3.95   | \$5.95    | 10/1/09      |                   |
| 118842 | SWEET SEASON STAMP BRUSH SET*              | 4-piece  |                                                                                                                                                                                                                                                                                                                                                                                                                                                                                                                                                                         | \$1.95   | \$2.95    | 10/1/09      |                   |
| 118826 | THANK YOU KINDLY STAMP BRUSH SET*          | 4-piece  |                                                                                                                                                                                                                                                                                                                                                                                                                                                                                                                                                                         | \$1.95   | \$2.95    | 10/1/09      |                   |
| 119101 | TOGETHER FOREVER STAMP BRUSH SET*          | 6-piece  |                                                                                                                                                                                                                                                                                                                                                                                                                                                                                                                                                                         | \$3.95   | \$5.95    | 10/1/09      |                   |
| 118846 | TORN EDGES STAMP BRUSH SET*                | 6-piece  |                                                                                                                                                                                                                                                                                                                                                                                                                                                                                                                                                                         | \$3.95   | \$5.95    | 10/1/09      |                   |
| 119096 | TREE TRIMMINGS STAMP BRUSH SET*            | 4-piece  |                                                                                                                                                                                                                                                                                                                                                                                                                                                                                                                                                                         | \$1.95   | \$2.95    | 10/1/09      |                   |
| 118827 | UPSY DAISY STAMP BRUSH SET*                | 4-piece  |                                                                                                                                                                                                                                                                                                                                                                                                                                                                                                                                                                         | \$1.95   | \$2.95    | 10/1/09      |                   |
| 119102 | WINTER POST STAMP BRUSH SET*               | 7-piece  |                                                                                                                                                                                                                                                                                                                                                                                                                                                                                                                                                                         | \$3.95   | \$5.95    | 10/1/09      |                   |
| 119103 | WORLD TOUR STAMP BRUSH SET*                | 6-piece  |                                                                                                                                                                                                                                                                                                                                                                                                                                                                                                                                                                         | \$3.95   | \$5.95    | 10/1/09      |                   |
| 118847 | 3/16" BRADS (ALL CORE COLORS)*             | 35-piece | Almost Amethyst, Always Artichoke,<br>Baja Breeze, Bashful Blue, Basic Black,<br>Basic Gray, Bermuda Bay, Brocade Blue,<br>Certainly Celery, Chocolate Chip, Crumb<br>Cake, Crushed Curry, Dusty Durango,<br>Garden Green, Gold, Kiwi Kiss, Mellow<br>Moss, Melon Mambo, More Mustard, Night<br>of Navy, Not Quite Navy, Old Olive, Perfect<br>Plum, Pretty in Pink, Pumpkin Pie, Real Red,<br>Really Rust, Regal Rose, Rich Razzleberry,<br>Riding Hood Red, Rose Red, Ruby Red,<br>Silver, So Saffron, Soft Suede, Tempting<br>Turquoise, Very Vanilla, Whisper White | \$3.95   | \$5.95    | 10/1/09      |                   |
| 118866 | BUTTON BOUQUET*                            | 10-piece | Baja Breeze, Kiwi Kiss, Pink Pirouette, Rid-<br>ing Hood Red                                                                                                                                                                                                                                                                                                                                                                                                                                                                                                            | \$3.95   | \$5.95    | 10/1/09      |                   |
| 118867 | BUTTON LATTE*                              | 10-piece | Chocolate Chip, So Saffron, Very Vanilla,<br>Whisper White                                                                                                                                                                                                                                                                                                                                                                                                                                                                                                              | \$3.95   | \$5.95    | 10/1/09      |                   |