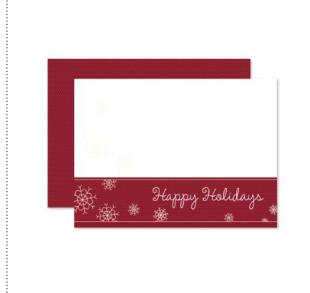

**125742** SWEET DETAILS PHOTOBOOK TEMPLATE\*

125744 SWEET DETAILS DESIGNER SERIES PAPER\*

125738 BABY BUMPER SHOWER INVITATION TEMPLATE\*

125739 SNOWY HOLIDAY POSTCARD TEMPLATE\*

125740 HIP HIP HOORAY TRIFOLD CARD TEMPLATE\*

# Flyer courtesy of Kimberley Morris, http://procrastistamper.blogspot.com

| 118851 PUNCH SHAPES*  25-piece  Almost Amethyst, Always Artichoke, Baja Breeze, Bashful Blue, Basic Black, Basic Gray, Bermuda Bay, Brocade Blue, Certainly Celery, Chocolate Chip, Crumb Cake, Crushed Curry, Dusty Durango, Garden Green, Kiwi Kiss, Mellow Moss, Melon Mambo, More Mustard, Night of Navy, Not Quite Navy, Old Olive, Perfect Plum, Pretty in Pink, Pumphin Pie, Real Red, Really Rust, Regal Rose, Rich Razzleberry, Riding Hood Red, Rose Red, Ruby Red, So, Saffron, Soft Suede, Tempting Turquoise, Very Vanilla, and Whisper White  Almost Amethyst, Always Artichoke, Baja Breeze, Bashful Blue, Basic Black, Basic Gray, Barmuda Bay, Brocade Blue, Certainly Celery, Chocolate Chip, Crumb Cake, Crushed Curry, Dusty Durango, Garden Green, Kiwi Kiss, Mellow Moss, Melon Mambo, More Mustard, Night of Navy, Not Quite Navy, Old Olive, Perfect Plum, Pretty in Pink, Pumphin Pine, Real Red, Flow, Saffron, Soft Green, Kiwi Kiss, Mellow Moss, Melon Mambo, More Mustard, Night of Navy, Not Quite Navy, Old Olive, Perfect Plum, Pretty in Pink, Pumphin Pine, Real Red, Flavy, Planty Durango, Garden Green, Kiwi Kiss, Mellow Moss, Melon Mambo, More Mustard, Night of Navy, Not Quite Navy, Old Olive, Perfect Plum, Pretty in Pink, Pumphin Pine, Real Red, Feally Rust, Regal Rose, Rich Razzleberry, Riding Hood Red, Rose Red, Rose Red, Roby Red, So Saffron, Soft Suede, Tempting Turquoise, Very Vanilla, and Whisper White                                                                                                                                                                                                                                                                                                                                                                                                                                                                                                                                                                                                                                                         | ✓ Item# | Download Name                          | Contents         | Coordinating Colors                                                                                                                                                                                                                                                                                                                                                                                                                                                                             | Released | Designer Template             |
|--------------------------------------------------------------------------------------------------------------------------------------------------------------------------------------------------------------------------------------------------------------------------------------------------------------------------------------------------------------------------------------------------------------------------------------------------------------------------------------------------------------------------------------------------------------------------------------------------------------------------------------------------------------------------------------------------------------------------------------------------------------------------------------------------------------------------------------------------------------------------------------------------------------------------------------------------------------------------------------------------------------------------------------------------------------------------------------------------------------------------------------------------------------------------------------------------------------------------------------------------------------------------------------------------------------------------------------------------------------------------------------------------------------------------------------------------------------------------------------------------------------------------------------------------------------------------------------------------------------------------------------------------------------------------------------------------------------------------------------------------------------------------------------------------------------------------------------------------------------------------------------------------------------------------------------------------------------------------------------------------------------------------------------------------------------------------------------------------------------------------------|---------|----------------------------------------|------------------|-------------------------------------------------------------------------------------------------------------------------------------------------------------------------------------------------------------------------------------------------------------------------------------------------------------------------------------------------------------------------------------------------------------------------------------------------------------------------------------------------|----------|-------------------------------|
| 125742 SWEET DETAILS PHOTOBOOK TEMPLATE  24 page template  125868 DAISY PUNCH  1-piece Double sided 125739 SNOWY HOULDAY POSTCARD TEMPLATE  2011 —  125740 HIP HIP HOORAY TRIFCOL CARD TEMPLATE  125740 HIP HIP HOORAY TRIFCOL CARD TEMPLATE  125741 WEDDING YOWS CONGRATS CARD TEMPLATE  125741 WEDDING YOWS CONGRATS CARD TEMPLATE  125742 BABY BUMPER SHOWER INVITATION TEMPLATE  125743 BABY BUMPER SHOWER INVITATION TEMPLATE  125746 PUNCH SHARES*  125746 RIBBON 1/4* (ALL CORE COLORS)*  125747 RIBBON 1/4* (ALL CORE COLORS)*  125748 RIBBON 1/4* (ALL CORE COLORS)*  125749 RIBBON 1/4* (ALL CORE COLORS)*  125740 RIBBON 1/4* KNOT (ALL CORE COLORS | 125744  | SWEET DETAILS DESIGNER SERIES PAPER    | 12 DSP Patterns  |                                                                                                                                                                                                                                                                                                                                                                                                                                                                                                 | 2011     |                               |
| 125742 SWEET LEALS FEDICISION CREMELATE  125848 DAISY PUNCH  125739 SNOWY HOLIDAY POSTCARD TEMPLATE  125740 HIP HIP HODRAYTRIFOLD CARD TEMPLATE  125740 HIP HIP HODRAYTRIFOLD CARD TEMPLATE  125741 WEDDING VOWS CONGRATS CARD TEMPLATE  125741 WEDDING VOWS CONGRATS CARD TEMPLATE  125742 WEDDING VOWS CONGRATS CARD TEMPLATE  125743 BABY BUMPER SHOWER INVITATION TEMPLATE  125745 PUNCH SHAPES*  125746 PUNCH SHAPES*  125746 PUNCH SHAPES*  125747 POSTCARD TEMPLATE  125746 PUNCH SHAPES*  125748 BABY BUMPER SHOWER INVITATION TEMPLATE  125749 PUNCH SHAPES*  125749 PUNCH SHAPES*  125740 PUNCH SHAPES*  | 125870  | SWEET DETAILS STAMP BRUSH SET          | 9-piece          | 2011                                                                                                                                                                                                                                                                                                                                                                                                                                                                                            |          |                               |
| 125730 SNOWY HOLIDAY POSTCARD TEMPLATE  Double-sided postcard template  125740 HIP HIP HOORAY TRIFOLD CARD TEMPLATE  Trifold card template  125741 WEDDING VOWS CONGRATS CARD TEMPLATE  Double-sided postcard template  125741 WEDDING VOWS CONGRATS CARD TEMPLATE  Double-sided postcard template  125742 Basis Gray, Early Espresso, Marina Mist, large and River Rock  125738 BABY BUMPER SHOWER INVITATION TEMPLATE  Greeing card emplate  118853 PUNCH SHAPES*  25 piece  Almost Amethys, Always Articholos, Baja Breeze, Basis Black, Basis Black, Basis Black, Basis Black, Basis Black, Marina Mist, large Basis Black, Basis Bl | 125742  | SWEET DETAILS PHOTOBOOK TEMPLATE       | 24-page template |                                                                                                                                                                                                                                                                                                                                                                                                                                                                                                 | 2011     | 24-page 11" x 8-1/2"          |
| 125730   SNOWY HOLIDAY POSTCARD TEMPLATE                                                                                                                                                                                                                                                                                                                                                                                                                                                                                                                                                                                                                                                                                                                                                                                                                                                                                                                                                                                                                                                                                                                                                                                                                                                                                                                                                                                                                                                                                                                                                                                                                                                                                                                                                                                                                                                                                                                                                                                                                                                                                       | 125868  | DAISY PUNCH                            | 1-piece          |                                                                                                                                                                                                                                                                                                                                                                                                                                                                                                 | 2011     |                               |
| 125740 HIP HIP HOORAY TRIFOLD CARD TEMPLATE  125741 WEDDING VOWS CONGRATS CARD TEMPLATE  125742 WEDDING VOWS CONGRATS CARD TEMPLATE  125738 BABY BUMPER SHOWER INVITATION TEMPLATE  125738 BABY BUMPER SHOWER INVITATION TEMPLATE  125741 PUNCH SHAPES*  1257-piece  1257-piec | 125739  | SNOWY HOLIDAY POSTCARD TEMPLATE        | postcard tem-    | Cherry Cobbler and Very Vanilla                                                                                                                                                                                                                                                                                                                                                                                                                                                                 | 2011     | 7" x 5" postcard              |
| 125741   WEDDING VOWS CONGRATS CARD TEMPLATE   pate   pate   pate   and River Roots   2011   5" x 7" postcard template   and River Roots   2011   4-1/4" x 5-1/2" greeting card   118853   PUNCH SHAPES*   25-piece   2009                                                                                                                                                                                                                                                                                                                                                                                                                                                                                                                                                                                                                                                                                                                                                                                                                                                                                                                                                                                                                                                                                                                                                                                                                                                                                                                                                                                                                                                                                                                                                                                                                                                                                                                                                                                                                                                                                                     | 125740  | HIP HIP HOORAY TRIFOLD CARD TEMPLATE   |                  | Old Olive, Pear Pizzazz, and Tangerine                                                                                                                                                                                                                                                                                                                                                                                                                                                          | 2011     | 4" x 9-1/4" trifold card      |
| 118851 PUNCH SHAPES* 25-piece 2009  118853 PUNCH SHAPES* 25-piece 2009  Almost Amethyst, Always Artichole, Baja Breeze, Bashful Blue, Basic Black, Basic Clark, Crushed Curry, Dusty Durango, Garden Green, Kiwi Kis, Mellow Moss, Melon Marnbo, More Mustard, Night of Navy, Not Quelly Robe, Crushed Curry, Pusty Durango, Garden Green, Kiwi Kis, Mallow Moss, Melon Marnbo, More Mustard, Night of Navy, Not Quelly Robe, Crushed Curry, Pusty Durango, Garden Green, Kiwi Kis, Mallow Moss, Melon Marnbo, More Mustard, Night of Navy, Not Quelly Robe, Crushed Curry, Pusty Durango, Garden Green, Kiwi Kis, Mallow Moss, Melon Marnbo, More Mustard, Night of Navy, Not Quelly Robe, Crushed Curry, Dusty Durango, Garden Green, Kiwi Kis, Mallow Moss, Melon Marnbo, More Mustard, Night of Navy, Not Quelly Robe, Crushed Curry, Dusty Durango, Garden Green, Kiwi Kis, Mallow Moss, Melon Marnbo, More Mustard, Night of Navy, Not Quite Navy, Old Olive, Perfect Plum, Pretty in Pink, Pumplin Pie, Real Red, Really Rust, Regal Rose, Rich Razziebery, Ricing Hood Red, Rose Red, Ruby Red, Os Saffon, Soft Suede, Tempting Pie, Real Red, Really Rust, Regal Rose, Rich Razziebery, Ricing Hood Red, Rose Red, Ruby Red, Os Saffon, Soft Suede, Tempting Pie, Real Red, Really Rust, Regal Rose, Rich Razziebery, Ricing Hood Red, Rose Red, Ruby Red, Os Saffon, Soft Suede, Tempting Turquoise, Very Vanilla, and Whisper White                                                                                                                                                                                                                                                                                                                                                                                                                                                                                                                                                                                                                                                                                 | 125741  | WEDDING VOWS CONGRATS CARD TEMPLATE    | postcard tem-    |                                                                                                                                                                                                                                                                                                                                                                                                                                                                                                 | 2011     | 5" x 7" postcard              |
| Almost Amethyst, Always Artichoke, Baja Breeze, Bashful Blue, Basic Black, Basic Gray, Bermuda Bay, Brocade Blue, Cer- tainly Celery, Chocolate Chip, Crumb Cake, Crushed Curry, Dusty Durango, Garden Green, Kiwi Kiss, Mellow Moss, Melon Mambo, More Mustard, Night of Navy, Not Outlet Navy, Old Olive, Perfect Plum, Pretty in Pink, Pumpkin Pie, Real Red, Really Rust, Regal Rose, Rich Razzleberry, Ricling Hood Red, Rose Red, Ruby Red, So Saffron, Soft Suede, Tempting Turquoise, Very Vanilla, and Whisper White  118852 RIBBON 1/4* KNOT (ALL CORE COLORS)*  36-piece  Almost Amethyst, Always Artichoke, Baja Breeze, Bashful Blue, Basic Black, Basic Gray, Bermuda Bay, Brocade Blue, Cer- tainly Celery, Chocolate Chip, Crumb Cake, Crushed Curry, Dusty Durango, Garden Green, Kiwi Kiss, Mellow Moss, Mel | 125738  | BABY BUMPER SHOWER INVITATION TEMPLATE |                  |                                                                                                                                                                                                                                                                                                                                                                                                                                                                                                 | 2011     | 4-1/4" x 5-1/2" greeting card |
| Breeze, Bashful Blue, Basic Black, Basic Gray, Bermuda Bay, Brocade Blue, Certainly Celery, Chocolate Chip, Crumb Cake, Crushed Curry, Dusty Durango, Garden Green, Kiwi Kiss, Mellow Moss, Melon Mambo, More Mustard, Night of Navy, Not Quite Navy, Old Olive, Perfact Plum, Pretty in Pink, Pumpkin Pie, Real Red, Really Rust, Regal Rose, Rich Razzleberry, Riding Hood Red, Rose Red, Ruby Red, So Saffron, Soft Suede, Tempting Turquoise, Very Vanilla, and Whisper White  118852 RIBBON 1/4" KNOT (ALL CORE COLORS)*  RIBBON 1/4" KNOT ( | 118853  | PUNCH SHAPES*                          | 25-piece         |                                                                                                                                                                                                                                                                                                                                                                                                                                                                                                 | 2009     |                               |
| Breeze, Bashful Blue, Šasic Black, Basic Gray, Bermuda Bay, Brocade Blue, Certainly Celery, Chocolate Chip, Crumb Cake, Crushed Curry, Dusty Durango, Garden Green, Kiwi Kiss, Mellow Moss, Melon  118852 RIBBON 1/4" KNOT (ALL CORE COLORS)*  RIBBON 1/4" KNOT (ALL CORE COLORS)*  36-piece Mambo, More Mustard, Night of Navy, Not Quite Navy, Old Olive, Perfect Plum, Pretty in Pink, Pumpkin Pie, Real Red, Really Rust, Regal Rose, Rich Razzleberry, Riding Hood Red, Rose Red, Ruby Red, So Saffron, Soft Suede, Tempting Turquoise, Very Vanilla, and Whisper White  118855  TARIE & STITCHING*  Basic Black, Chocolate Chip, Very Vanilla, 2009                                                                                                                                                                                                                                                                                                                                                                                                                                                                                                                                                                                                                                                                                                                                                                                                                                                                                                                                                                                                                                                                                                                                                                                                                                                                                                                                                                                                                                                                      | 118851  | RIBBON 1/4" (ALL CORE COLORS)*         | 36-piece         | Breeze, Bashful Blue, Basic Black, Basic<br>Gray, Bermuda Bay, Brocade Blue, Cer-<br>tainly Celery, Chocolate Chip, Crumb Cake,<br>Crushed Curry, Dusty Durango, Garden<br>Green, Kiwi Kiss, Mellow Moss, Melon<br>Mambo, More Mustard, Night of Navy, Not<br>Quite Navy, Old Olive, Perfect Plum, Pretty<br>in Pink, Pumpkin Pie, Real Red, Really Rust,<br>Regal Rose, Rich Razzleberry, Riding Hood<br>Red, Rose Red, Ruby Red, So Saffron, Soft<br>Suede, Tempting Turquoise, Very Vanilla, | 2009     |                               |
|                                                                                                                                                                                                                                                                                                                                                                                                                                                                                                                                                                                                                                                                                                                                                                                                                                                                                                                                                                                                                                                                                                                                                                                                                                                                                                                                                                                                                                                                                                                                                                                                                                                                                                                                                                                                                                                                                                                                                                                                                                                                                                                                | 118852  | RIBBON 1/4" KNOT (ALL CORE COLORS)*    | 36-piece         | Breeze, Bashful Blue, Basic Black, Basic<br>Gray, Bermuda Bay, Brocade Blue, Cer-<br>tainly Celery, Chocolate Chip, Crumb Cake,<br>Crushed Curry, Dusty Durango, Garden<br>Green, Kiwi Kiss, Mellow Moss, Melon<br>Mambo, More Mustard, Night of Navy, Not<br>Quite Navy, Old Olive, Perfect Plum, Pretty<br>in Pink, Pumpkin Pie, Real Red, Really Rust,<br>Regal Rose, Rich Razzleberry, Riding Hood<br>Red, Rose Red, Ruby Red, So Saffron, Soft<br>Suede, Tempting Turquoise, Very Vanilla, | 2009     |                               |
|                                                                                                                                                                                                                                                                                                                                                                                                                                                                                                                                                                                                                                                                                                                                                                                                                                                                                                                                                                                                                                                                                                                                                                                                                                                                                                                                                                                                                                                                                                                                                                                                                                                                                                                                                                                                                                                                                                                                                                                                                                                                                                                                | 118865  | STAPLE & STITCHING*                    | 9-piece          | <u>;</u> ;                                                                                                                                                                                                                                                                                                                                                                                                                                                                                      | 2009     |                               |