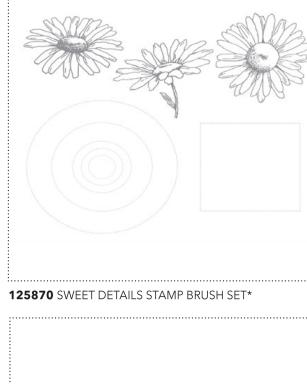

# Flyer courtesy of Kimberley Morris, http://procrastistamper.blogspot.com

| 118851 PUNCH SHAPES*  25-piece  Almost Amethyst, Always Artichoke, Baja Breeze, Bashful Blue, Basic Black, Basic Gray, Bermuda Bay, Brocade Blue, Certainly Celery, Chocolate Chip, Crumb Cake, Crushed Curry, Dusty Durango, Garden Green, Kiwi Kiss, Mellow Moss, Melon Mambo, More Mustard, Night of Navy, Not Quite Navy, Old Olive, Perfect Plum, Pretty in Pink, Pumphin Pie, Real Red, Really Rust, Regal Rose, Rich Razzleberry, Riding Hood Red, Rose Red, Ruby Red, So, Saffron, Soft Suede, Tempting Turquoise, Very Vanilla, and Whisper White  Almost Amethyst, Always Artichoke, Baja Breeze, Bashful Blue, Basic Black, Basic Gray, Barmuda Bay, Brocade Blue, Certainly Celery, Chocolate Chip, Crumb Cake, Crushed Curry, Dusty Durango, Garden Green, Kiwi Kiss, Mellow Moss, Melon Mambo, More Mustard, Night of Navy, Not Quite Navy, Old Olive, Perfect Plum, Pretty in Pink, Pumphin Pine, Real Red, Flow, Saffron, Soft Green, Kiwi Kiss, Mellow Moss, Melon Mambo, More Mustard, Night of Navy, Not Quite Navy, Old Olive, Perfect Plum, Pretty in Pink, Pumphin Pine, Real Red, Flavy, Planty Durango, Garden Green, Kiwi Kiss, Mellow Moss, Melon Mambo, More Mustard, Night of Navy, Not Quite Navy, Old Olive, Perfect Plum, Pretty in Pink, Pumphin Pine, Real Red, Feally Rust, Regal Rose, Rich Razzleberry, Riding Hood Red, Rose Red, Rose Red, Roby Red, So Saffron, Soft Suede, Tempting Turquoise, Very Vanilla, and Whisper White                                                                                                                                                                                                                                                                                                                                                                                                                                                                                                                                                                                                                                                         | ✓ Item# | Download Name                          | Contents         | Coordinating Colors                                                                                                                                                                                                                                                                                                                                                                                                                                                                             | Released | Designer Template             |
|--------------------------------------------------------------------------------------------------------------------------------------------------------------------------------------------------------------------------------------------------------------------------------------------------------------------------------------------------------------------------------------------------------------------------------------------------------------------------------------------------------------------------------------------------------------------------------------------------------------------------------------------------------------------------------------------------------------------------------------------------------------------------------------------------------------------------------------------------------------------------------------------------------------------------------------------------------------------------------------------------------------------------------------------------------------------------------------------------------------------------------------------------------------------------------------------------------------------------------------------------------------------------------------------------------------------------------------------------------------------------------------------------------------------------------------------------------------------------------------------------------------------------------------------------------------------------------------------------------------------------------------------------------------------------------------------------------------------------------------------------------------------------------------------------------------------------------------------------------------------------------------------------------------------------------------------------------------------------------------------------------------------------------------------------------------------------------------------------------------------------------|---------|----------------------------------------|------------------|-------------------------------------------------------------------------------------------------------------------------------------------------------------------------------------------------------------------------------------------------------------------------------------------------------------------------------------------------------------------------------------------------------------------------------------------------------------------------------------------------|----------|-------------------------------|
| 125742 SWEET DETAILS PHOTOBOOK TEMPLATE  24 page template  125868 DAISY PUNCH  1-piece Double sided 125739 SNOWY HOULDAY POSTCARD TEMPLATE  2011 —  125740 HIP HIP HOORAY TRIFCOL CARD TEMPLATE  125740 HIP HIP HOORAY TRIFCOL CARD TEMPLATE  125741 WEDDING YOWS CONGRATS CARD TEMPLATE  125741 WEDDING YOWS CONGRATS CARD TEMPLATE  125742 BABY BUMPER SHOWER INVITATION TEMPLATE  125743 BABY BUMPER SHOWER INVITATION TEMPLATE  125746 PUNCH SHARES*  125746 RIBBON 1/4* (ALL CORE COLORS)*  125747 RIBBON 1/4* (ALL CORE COLORS)*  125748 RIBBON 1/4* (ALL CORE COLORS)*  125749 RIBBON 1/4* (ALL CORE COLORS)*  125740 RIBBON 1/4* KNOT (ALL CORE COLORS | 125744  | SWEET DETAILS DESIGNER SERIES PAPER    | 12 DSP Patterns  |                                                                                                                                                                                                                                                                                                                                                                                                                                                                                                 | 2011     |                               |
| 125742 SWEET LEALS FEDICISION CREMELATE  125848 DAISY PUNCH  125739 SNOWY HOLIDAY POSTCARD TEMPLATE  125740 HIP HIP HODRAYTRIFOLD CARD TEMPLATE  125740 HIP HIP HODRAYTRIFOLD CARD TEMPLATE  125741 WEDDING VOWS CONGRATS CARD TEMPLATE  125741 WEDDING VOWS CONGRATS CARD TEMPLATE  125742 WEDDING VOWS CONGRATS CARD TEMPLATE  125743 BABY BUMPER SHOWER INVITATION TEMPLATE  125745 PUNCH SHAPES*  125746 PUNCH SHAPES*  125746 PUNCH SHAPES*  125747 POSTCARD TEMPLATE  125746 PUNCH SHAPES*  125748 BABY BUMPER SHOWER INVITATION TEMPLATE  125749 PUNCH SHAPES*  125749 PUNCH SHAPES*  125740 PUNCH SHAPES*  | 125870  | SWEET DETAILS STAMP BRUSH SET          | 9-piece          | 2011                                                                                                                                                                                                                                                                                                                                                                                                                                                                                            |          |                               |
| 125730 SNOWY HOLIDAY POSTCARD TEMPLATE  Double-sided postcard template  125740 HIP HIP HOORAY TRIFOLD CARD TEMPLATE  Trifold card template  125741 WEDDING VOWS CONGRATS CARD TEMPLATE  Double-sided postcard template  125741 WEDDING VOWS CONGRATS CARD TEMPLATE  Double-sided postcard template  125742 Basis Gray, Early Espresso, Marina Mist, large and River Rock  125738 BABY BUMPER SHOWER INVITATION TEMPLATE  Greeing card emplate  118853 PUNCH SHAPES*  25 piece  Almost Amethys, Always Articholos, Baja Breeze, Basis Black, Basis Black, Basis Black, Basis Black, Basis Black, Marina Mist, large Basis Black, Basis Bl | 125742  | SWEET DETAILS PHOTOBOOK TEMPLATE       | 24-page template |                                                                                                                                                                                                                                                                                                                                                                                                                                                                                                 | 2011     | 24-page 11" x 8-1/2"          |
| 125730   SNOWY HOLIDAY POSTCARD TEMPLATE                                                                                                                                                                                                                                                                                                                                                                                                                                                                                                                                                                                                                                                                                                                                                                                                                                                                                                                                                                                                                                                                                                                                                                                                                                                                                                                                                                                                                                                                                                                                                                                                                                                                                                                                                                                                                                                                                                                                                                                                                                                                                       | 125868  | DAISY PUNCH                            | 1-piece          |                                                                                                                                                                                                                                                                                                                                                                                                                                                                                                 | 2011     |                               |
| 125740 HIP HIP HOORAY TRIFOLD CARD TEMPLATE  125741 WEDDING VOWS CONGRATS CARD TEMPLATE  125742 WEDDING VOWS CONGRATS CARD TEMPLATE  125738 BABY BUMPER SHOWER INVITATION TEMPLATE  125738 BABY BUMPER SHOWER INVITATION TEMPLATE  125741 PUNCH SHAPES*  1257-piece  1257-piec | 125739  | SNOWY HOLIDAY POSTCARD TEMPLATE        | postcard tem-    | Cherry Cobbler and Very Vanilla                                                                                                                                                                                                                                                                                                                                                                                                                                                                 | 2011     | 7" x 5" postcard              |
| 125741   WEDDING VOWS CONGRATS CARD TEMPLATE   pate   pate   pate   and River Roots   2011   5" x 7" postcard template   and River Roots   2011   4-1/4" x 5-1/2" greeting card   118853   PUNCH SHAPES*   25-piece   2009                                                                                                                                                                                                                                                                                                                                                                                                                                                                                                                                                                                                                                                                                                                                                                                                                                                                                                                                                                                                                                                                                                                                                                                                                                                                                                                                                                                                                                                                                                                                                                                                                                                                                                                                                                                                                                                                                                     | 125740  | HIP HIP HOORAY TRIFOLD CARD TEMPLATE   |                  | Old Olive, Pear Pizzazz, and Tangerine                                                                                                                                                                                                                                                                                                                                                                                                                                                          | 2011     | 4" x 9-1/4" trifold card      |
| 118851 PUNCH SHAPES* 25-piece 2009  118853 PUNCH SHAPES* 25-piece 2009  Almost Amethyst, Always Artichole, Baja Breeze, Bashful Blue, Basic Black, Basic Clark, Crushed Curry, Dusty Durango, Garden Green, Kiwi Kis, Mellow Moss, Melon Marnbo, More Mustard, Night of Navy, Not Quelly Robe, Crushed Curry, Pusty Durango, Garden Green, Kiwi Kis, Mallow Moss, Melon Marnbo, More Mustard, Night of Navy, Not Quelly Robe, Crushed Curry, Pusty Durango, Garden Green, Kiwi Kis, Mallow Moss, Melon Marnbo, More Mustard, Night of Navy, Not Quelly Robe, Crushed Curry, Pusty Durango, Garden Green, Kiwi Kis, Mallow Moss, Melon Marnbo, More Mustard, Night of Navy, Not Quelly Robe, Crushed Curry, Dusty Durango, Garden Green, Kiwi Kis, Mallow Moss, Melon Marnbo, More Mustard, Night of Navy, Not Quelly Robe, Crushed Curry, Dusty Durango, Garden Green, Kiwi Kis, Mallow Moss, Melon Marnbo, More Mustard, Night of Navy, Not Quite Navy, Old Olive, Perfect Plum, Pretty in Pink, Pumplin Pie, Real Red, Really Rust, Regal Rose, Rich Razziebery, Ricing Hood Red, Rose Red, Ruby Red, Os Saffon, Soft Suede, Tempting Pie, Real Red, Really Rust, Regal Rose, Rich Razziebery, Ricing Hood Red, Rose Red, Ruby Red, Os Saffon, Soft Suede, Tempting Pie, Real Red, Really Rust, Regal Rose, Rich Razziebery, Ricing Hood Red, Rose Red, Ruby Red, Os Saffon, Soft Suede, Tempting Turquoise, Very Vanilla, and Whisper White                                                                                                                                                                                                                                                                                                                                                                                                                                                                                                                                                                                                                                                                                 | 125741  | WEDDING VOWS CONGRATS CARD TEMPLATE    | postcard tem-    |                                                                                                                                                                                                                                                                                                                                                                                                                                                                                                 | 2011     | 5" x 7" postcard              |
| Almost Amethyst, Always Artichoke, Baja Breeze, Bashful Blue, Basic Black, Basic Gray, Bermuda Bay, Brocade Blue, Cer- tainly Celery, Chocolate Chip, Crumb Cake, Crushed Curry, Dusty Durango, Garden Green, Kiwi Kiss, Mellow Moss, Melon Mambo, More Mustard, Night of Navy, Not Outlet Navy, Old Olive, Perfect Plum, Pretty in Pink, Pumpkin Pie, Real Red, Really Rust, Regal Rose, Rich Razzleberry, Ricling Hood Red, Rose Red, Ruby Red, So Saffron, Soft Suede, Tempting Turquoise, Very Vanilla, and Whisper White  118852 RIBBON 1/4* KNOT (ALL CORE COLORS)*  36-piece  Almost Amethyst, Always Artichoke, Baja Breeze, Bashful Blue, Basic Black, Basic Gray, Bermuda Bay, Brocade Blue, Cer- tainly Celery, Chocolate Chip, Crumb Cake, Crushed Curry, Dusty Durango, Garden Green, Kiwi Kiss, Mellow Moss, Mel | 125738  | BABY BUMPER SHOWER INVITATION TEMPLATE |                  |                                                                                                                                                                                                                                                                                                                                                                                                                                                                                                 | 2011     | 4-1/4" x 5-1/2" greeting card |
| Breeze, Bashful Blue, Basic Black, Basic Gray, Bermuda Bay, Brocade Blue, Certainly Celery, Chocolate Chip, Crumb Cake, Crushed Curry, Dusty Durango, Garden Green, Kiwi Kiss, Mellow Moss, Melon Mambo, More Mustard, Night of Navy, Not Quite Navy, Old Olive, Perfact Plum, Pretty in Pink, Pumpkin Pie, Real Red, Really Rust, Regal Rose, Rich Razzleberry, Riding Hood Red, Rose Red, Ruby Red, So Saffron, Soft Suede, Tempting Turquoise, Very Vanilla, and Whisper White  118852 RIBBON 1/4" KNOT (ALL CORE COLORS)*  RIBBON 1/4" KNOT ( | 118853  | PUNCH SHAPES*                          | 25-piece         |                                                                                                                                                                                                                                                                                                                                                                                                                                                                                                 | 2009     |                               |
| Breeze, Bashful Blue, Šasic Black, Basic Gray, Bermuda Bay, Brocade Blue, Certainly Celery, Chocolate Chip, Crumb Cake, Crushed Curry, Dusty Durango, Garden Green, Kiwi Kiss, Mellow Moss, Melon  118852 RIBBON 1/4" KNOT (ALL CORE COLORS)*  RIBBON 1/4" KNOT (ALL CORE COLORS)*  36-piece Mambo, More Mustard, Night of Navy, Not Quite Navy, Old Olive, Perfect Plum, Pretty in Pink, Pumpkin Pie, Real Red, Really Rust, Regal Rose, Rich Razzleberry, Riding Hood Red, Rose Red, Ruby Red, So Saffron, Soft Suede, Tempting Turquoise, Very Vanilla, and Whisper White  118855  TARIE & STITCHING*  Basic Black, Chocolate Chip, Very Vanilla, 2009                                                                                                                                                                                                                                                                                                                                                                                                                                                                                                                                                                                                                                                                                                                                                                                                                                                                                                                                                                                                                                                                                                                                                                                                                                                                                                                                                                                                                                                                      | 118851  | RIBBON 1/4" (ALL CORE COLORS)*         | 36-piece         | Breeze, Bashful Blue, Basic Black, Basic<br>Gray, Bermuda Bay, Brocade Blue, Cer-<br>tainly Celery, Chocolate Chip, Crumb Cake,<br>Crushed Curry, Dusty Durango, Garden<br>Green, Kiwi Kiss, Mellow Moss, Melon<br>Mambo, More Mustard, Night of Navy, Not<br>Quite Navy, Old Olive, Perfect Plum, Pretty<br>in Pink, Pumpkin Pie, Real Red, Really Rust,<br>Regal Rose, Rich Razzleberry, Riding Hood<br>Red, Rose Red, Ruby Red, So Saffron, Soft<br>Suede, Tempting Turquoise, Very Vanilla, | 2009     |                               |
|                                                                                                                                                                                                                                                                                                                                                                                                                                                                                                                                                                                                                                                                                                                                                                                                                                                                                                                                                                                                                                                                                                                                                                                                                                                                                                                                                                                                                                                                                                                                                                                                                                                                                                                                                                                                                                                                                                                                                                                                                                                                                                                                | 118852  | RIBBON 1/4" KNOT (ALL CORE COLORS)*    | 36-piece         | Breeze, Bashful Blue, Basic Black, Basic<br>Gray, Bermuda Bay, Brocade Blue, Cer-<br>tainly Celery, Chocolate Chip, Crumb Cake,<br>Crushed Curry, Dusty Durango, Garden<br>Green, Kiwi Kiss, Mellow Moss, Melon<br>Mambo, More Mustard, Night of Navy, Not<br>Quite Navy, Old Olive, Perfect Plum, Pretty<br>in Pink, Pumpkin Pie, Real Red, Really Rust,<br>Regal Rose, Rich Razzleberry, Riding Hood<br>Red, Rose Red, Ruby Red, So Saffron, Soft<br>Suede, Tempting Turquoise, Very Vanilla, | 2009     |                               |
|                                                                                                                                                                                                                                                                                                                                                                                                                                                                                                                                                                                                                                                                                                                                                                                                                                                                                                                                                                                                                                                                                                                                                                                                                                                                                                                                                                                                                                                                                                                                                                                                                                                                                                                                                                                                                                                                                                                                                                                                                                                                                                                                | 118865  | STAPLE & STITCHING*                    | 9-piece          | <u>;</u> ;                                                                                                                                                                                                                                                                                                                                                                                                                                                                                      | 2009     |                               |